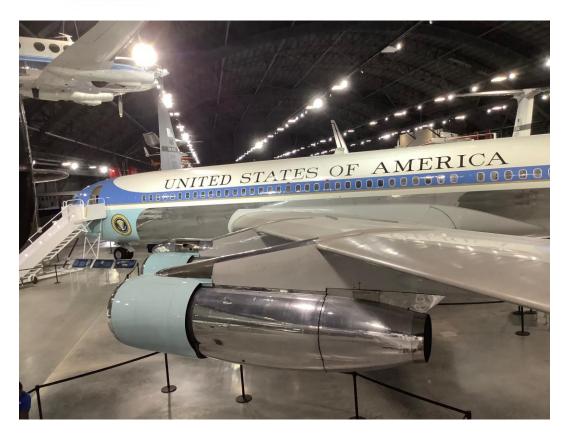

It was quite humbling to be standing in the doorway of this mighty plane that had 8 Presidents who stood in that exact spot.

One of the internal rooms in SAM 26000

This Museum tries to only display aircraft of very high distinction. This particular plane is called the Hanai Taxi and it was the first plane to fly from Hanai to the States carrying 40 American POW's back home.