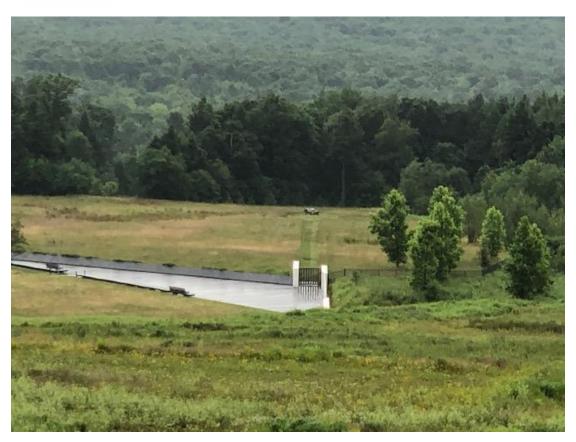

Here is the Zippo mascot outside the museum entrance.

The next day we moved on to Flight 93 National Memorial, where we visited the Memorial, which we found to be very humbling.

The photo below, the green dots depict every aeroplane that was in the air at 9-25am, the aviation authority decided to ground every one of these planes, to determine which planes could have been a terrorist threat.

This must have been a massive project to achieve.

You are unable to go directly to the crash site, but you can see it from the Memorial viewing platform.

Unfortunately, the weather wasn't playing fair and it was quite wet on the day. But I must say, the bleak weather does not dampen the solitude of the occasion.