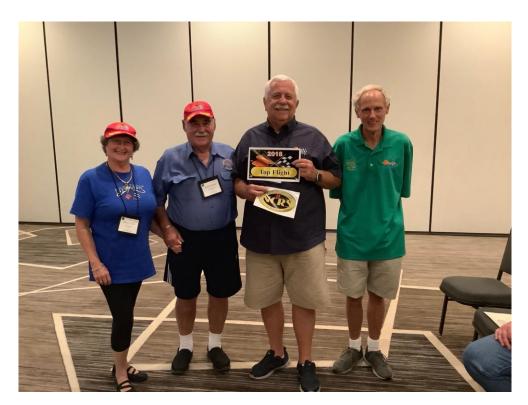

It was a very successful Convention where our Chapter was awarded Top Flight status again.

Congratulations goes to Gary Cowans for the excellent work he does in this area.

Earlier in the year we had to cancel a Chapter Judging Meet in Sydney due to the lack of interest.

In 1969 this car VIN 194379S718498 was sent to Motion Performance Inc. in Baldwin LI. where they carried out this Maco Fibreglass body modification.

Once again, at the Membership Meeting, NCRS Australia was awarded their Top Flight Award. So a big thanks goes to Gary Cowans for all the work he does for the Chapter in participating in this National Award. Great work Gary