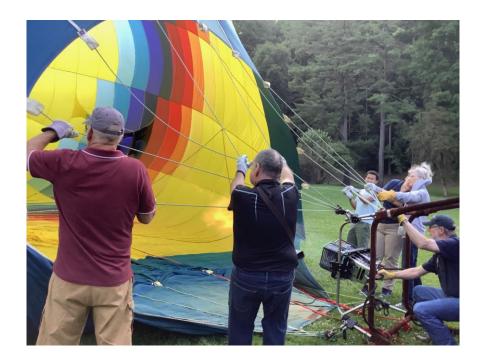

This was a little surprise for us as we drove on to their property, it was great to see the two flags flowing, thanks guys for that.

In 2018, while staying at Jeff & Val's place, we had decided to do a hot air balloon ride, but unfortunately it was cancelled due to bad weather.

So it was decided to attempt to try it again this year. We were very fortunate that all the stars were aligned and the weather was suitable for us to go ahead.

This was an afternoon flight, estimated flight time of 45 mins to 1 hour. The launch area was at the Genesee Falls National Park, we flew over the Genesee Falls, spectacular sight.

June July Aug 2019 Page 9 of 82

This was our first balloon flight and I have to say, you should put this on top of your Bucket List. It is unbelievable how quiet and peaceful it is, but all this goes out the window when the pilot activates the gas burners, we were all instructed to wear caps as the heat from the burners can be quite intense.

Jeff and Val really enjoyed their first flight too.

We were warned that on the landing, the normal situation is that you will have a touch down followed by a bump and the possibility of the basket tipping over. well, guess what happened, yep the touch down was OK but the basket instantly tipped over and we were all dragged along the ground about 10/15mtrs. Wendy decided to take cover and laid on the floor hanging on for dear life. Once it came to a stop, the basket re-righted itself and all disembarked safely.

While waiting for the recovery team to arrive, we all assisted in disbursing the air out of the balloon and rolling it back up.

After spending the week with Jeff and Val, it was time to jump in our Corvette and head back across the border to Scott and Kay's place for the Kick Off Party