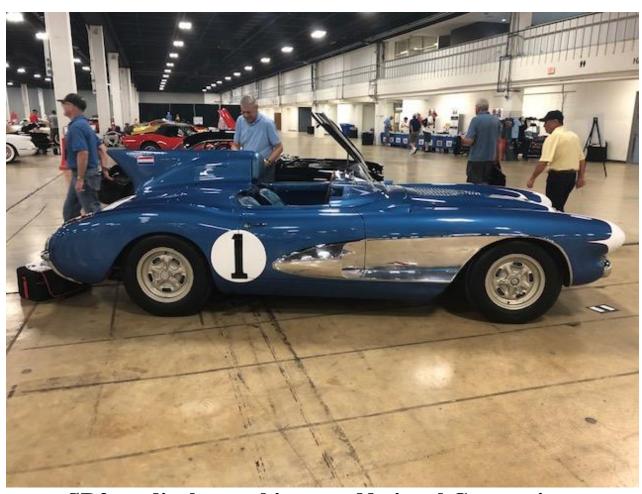

There were 175 cars registered, but only 163 actually arrived. A total of 176 Awards were presented to he candidates

June July Aug 2019 Page 25 of 82

On display there was this unbelievable C1 race car called the CR2

On the rear fin Zora Duntof had signed the red white & blue sticker

Also at this show was this 1967 documented high mileage Corvette. There is more information on this car in this editorial later on in this newsletter.