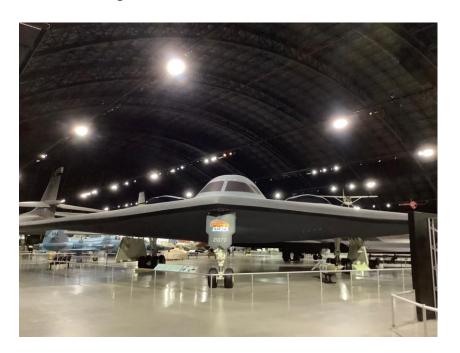

One of the test Stealth Bombers, this particular plane never flew, but it was used as a test facility where they bent the wings to see at what point they would break.

At this facility they also have all the American President's aircraft.