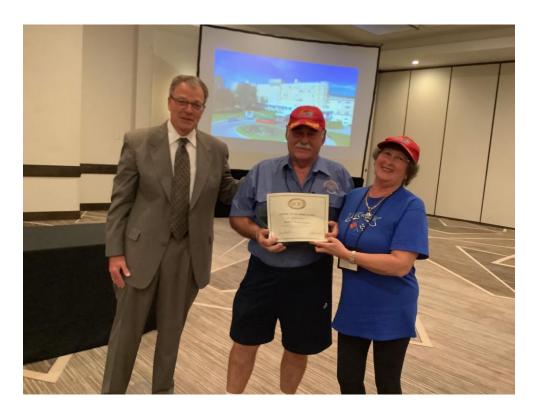

Also at the Membership Meeting, the Sothern Arizona Chapter were also presented with their Top Flight Chapter Award. Congratulations goes to Tom Barr and his crew.

Wendy and I were also awarded by Mike Ingham, NCRS President, with a Certificate of Appreciation in recognition of Emerald Level contributions to the NCRS Foundation Inc.

On top of this, Mike also presented us with a second Certificate in recognition of joining the \$2500 Club contribution to the NCRS Foundation.

Murray also received his Level 300 Master Judge Cap and Shirt. I am sure he is the first International Judge to be presented with this Award.