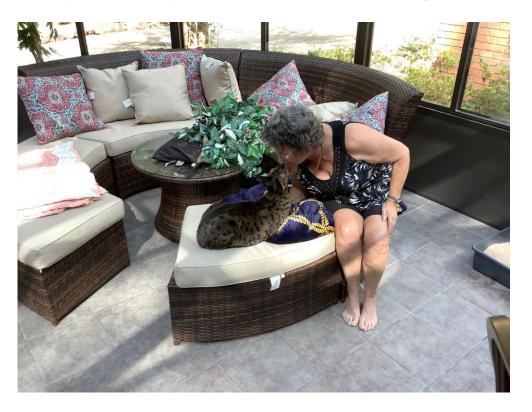

After the Convention Jeff Wendy & Murray moved on to our dear friends Jim and Shirley Hornaday's place in Harvest Alabama.

Wendy was able to get her Feline Fix with this Serval purrrrrr

Wendy in Jimmy's miniature Corvette, which is actually able to do 30 mph