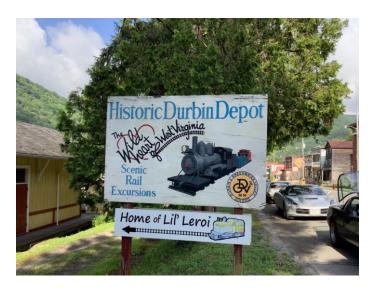

Back on the road and heading towards the famous home built by Frank Lloyd Wright called Falling Waters. On the way we stopped at the historic Durbin Depot and inspected the old steam train.

Here is Lil' Leroy in his glory