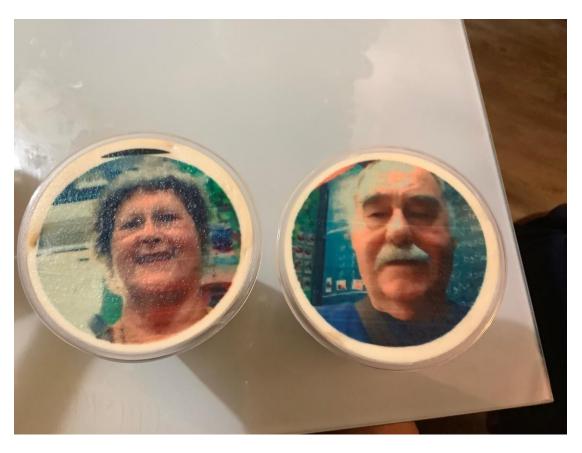

June July Aug 2019 Page 58 of 82

Haji Lane, is where you can get the Selfie Coffee where they print your face onto the froth of the top of the coffee, see below...

June July Aug 2019 Page 59 of 82

On the last night of our stay, we were gifted to see the practice fireworks display for Singapore's Independence Day on August 9<sup>th</sup>. It was a spectacular display