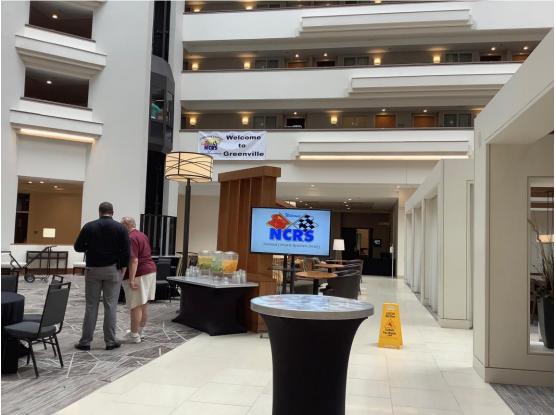

Here we are inside the foyer of the Convention.

Unfortunately, this year the cars were not at the Convention site, they were in a Convention Centre approx 10 mins drive away.

We both really enjoyed seeing this C2 retro mod, loved the colour scheme with the red soft top.