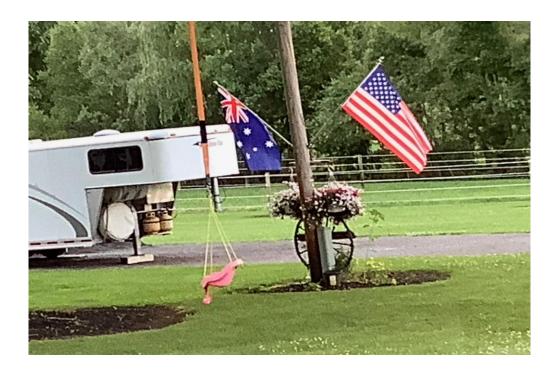

This was a little surprise for us as we drove on to their property, it was great to see the two flags flowing, thanks guys for that.

In 2018, while staying at Jeff & Val's place, we had decided to do a hot air balloon ride, but unfortunately it was cancelled due to bad weather.