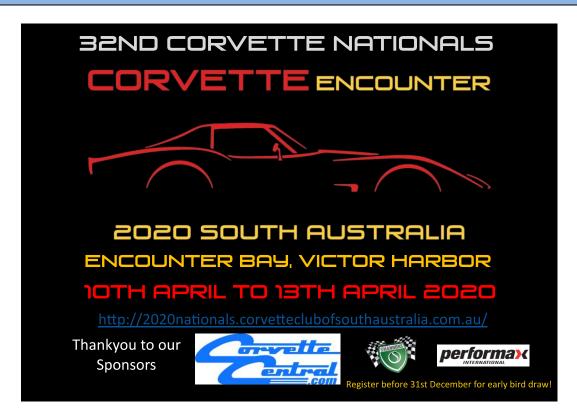

# 32<sup>nd</sup> Corvette National Convention 2020

# **CORVETTE** ENCOUNTER

#### 2020 SOUTH AUSTRALIA

The Committee of the South Australian 2020 Corvette Nationals would like to invite you to a three-day drive exploring South Australia, leaving on Easter Monday 13<sup>th</sup> April 2020.

We are anticipating leaving McCracken on Monday 13<sup>th</sup> April 2020, travelling north to Barossa Valley, where we will stay for two nights, using Tanunda as a base to cruise outward each day. The final night will be spent in Clare after visiting the Mid North area of South Australia. We will then say adieu to our guests from East and West on Thursday 16th April.

While the Nationals are a fabulous event, it would be great to extend the Easter weekend and have a ball with old and new friendships on a longer holiday, not to mention the wine and food along the way.

If interested in coming along on the Nationals Drive Finale, please advise your interest by contacting our Vice President 'AJ' by email <a href="mailto:ajvettesdownunder@gmail.com">ajvettesdownunder@gmail.com</a>. The drive will only go ahead if there is sufficient interest from entrants. The closing date for interest will be 31st October 2019.