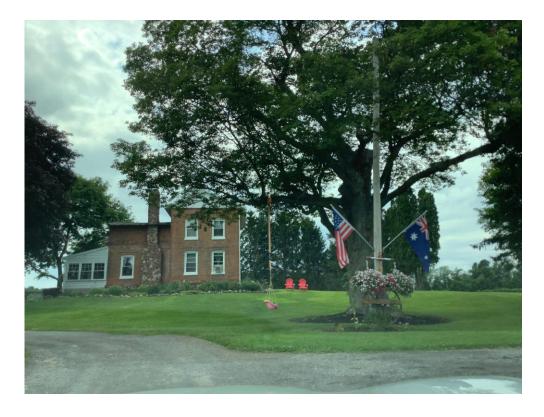

This was a little surprise for us as we drove on to their property, it was great to see the two flags flowing, thanks guys for that.

In 2018, while staying at Jeff & Val's place, we had decided to do a hot air balloon ride, but unfortunately it was cancelled due to bad weather.