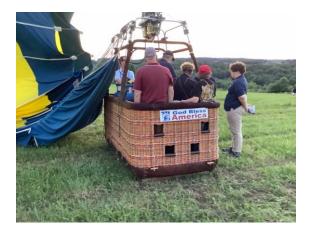

This was a little surprise for us as we drove on to their property, it was great to see the two flags flowing, thanks guys for that.

In 2018, while staying at Jeff & Val's place, we had decided to do a hot air balloon ride, but unfortunately it was cancelled due to bad weather.

So it was decided to attempt to try it again this year. We were very fortunate that all the stars were aligned and the weather was suitable for us to go ahead.

This was an afternoon flight, estimated flight time of 45 mins to 1 hour. The launch area was at the Genesee Falls National Park, we flew over the Genesee Falls, spectacular sight.

June July Aug 2019 Page 9 of 82

This was our first balloon flight and I have to say, you should put this on top of your Bucket List. It is unbelievable how quiet and peaceful it is, but all this goes out the window when the pilot activates the gas burners, we were all instructed to wear caps as the heat from the burners can be quite intense.

Jeff and Val really enjoyed their first flight too.

We were warned that on the landing, the normal situation is that you will have a touch down followed by a bump and the possibility of the basket tipping over. well, guess what happened, yep the touch down was OK but the basket instantly tipped over and we were all dragged along the ground about 10/15mtrs. Wendy decided to take cover and laid on the floor hanging on for dear life. Once it came to a stop, the basket re-righted itself and all disembarked safely.