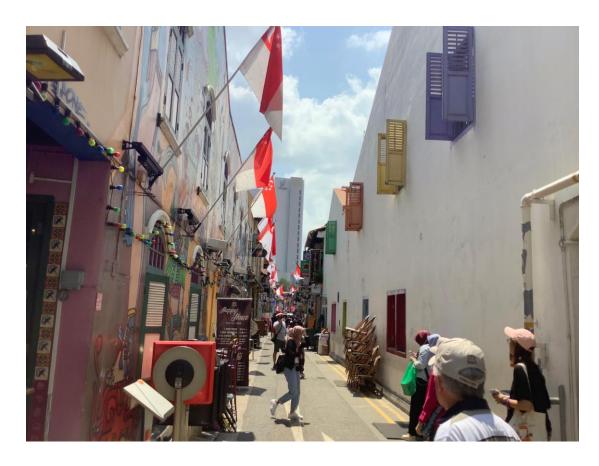

June July Aug 2019 Page 58 of 82

Haji Lane, is where you can get the Selfie Coffee where they print your face onto the froth of the top of the coffee, see below...

June July Aug 2019 Page 59 of 82

On the last night of our stay, we were gifted to see the practice fireworks display for Singapore's Independence Day on August 9<sup>th</sup>. It was a spectacular display