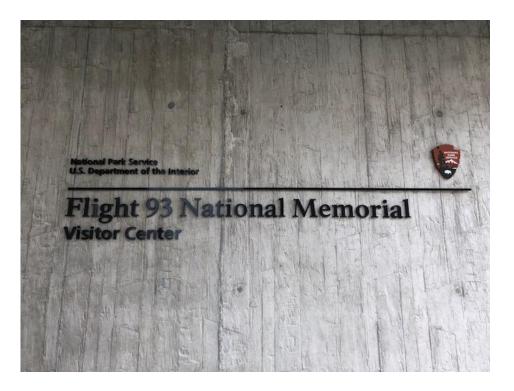

Here is the Zippo mascot outside the museum entrance.

The next day we moved on to Flight 93 National Memorial, where we visited the Memorial, which we found to be very humbling.

The photo below, the green dots depict every aeroplane that was in the air at 9-25am, the aviation authority decided to ground every one of these planes, to determine which planes could have been a terrorist threat.

This must have been a massive project to achieve.

You are unable to go directly to the crash site, but you can see it from the Memorial viewing platform.

Unfortunately, the weather wasn't playing fair and it was quite wet on the day. But I must say, the bleak weather does not dampen the solitude of the occasion.