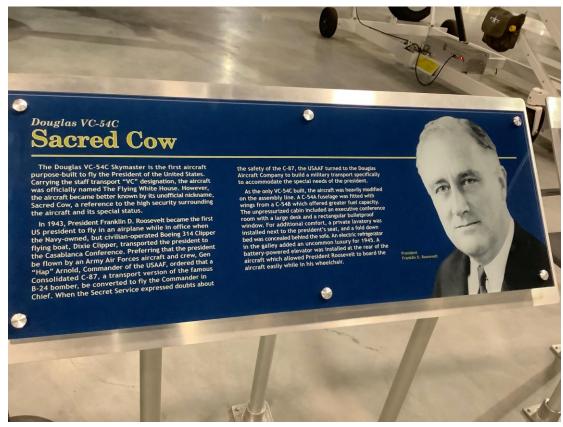

From the first Airforce 1 to the 4<sup>th</sup> Airforce 1.

The first was a Douglas VC-54C

The second was a Douglas VC118