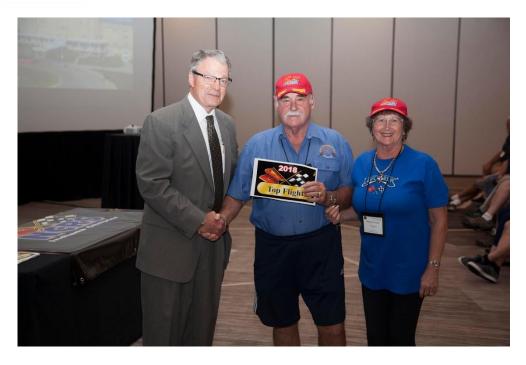

It was a very successful Convention where our Chapter was awarded Top Flight status again.

Congratulations goes to Gary Cowans for the excellent work he does in this area.

Earlier in the year we had to cancel a Chapter Judging Meet in Sydney due to the lack of interest.

In 1969 this car VIN 194379S718498 was sent to Motion Performance Inc. in Baldwin LI. where they carried out this Maco Fibreglass body modification.

Once again, at the Membership Meeting, NCRS Australia was awarded their Top Flight Award. So a big thanks goes to Gary Cowans for all the work he does for the Chapter in participating in this National Award. Great work Gary