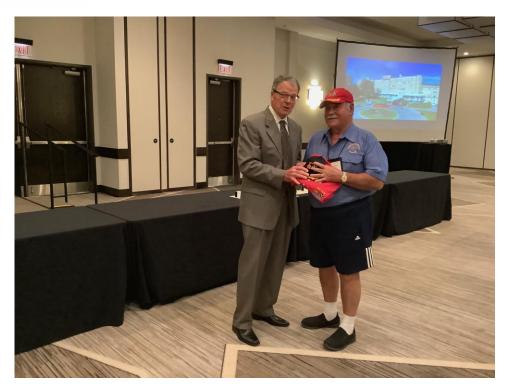

Also at the Membership Meeting, the Sothern Arizona Chapter were also presented with their Top Flight Chapter Award. Congratulations goes to Tom Barr and his crew.

Wendy and I were also awarded by Mike Ingham, NCRS President, with a Certificate of Appreciation in recognition of Emerald Level contributions to the NCRS Foundation Inc.

On top of this, Mike also presented us with a second Certificate in recognition of joining the \$2500 Club contribution to the NCRS Foundation.

Murray also received his Level 300 Master Judge Cap and Shirt. I am sure he is the first International Judge to be presented with this Award.