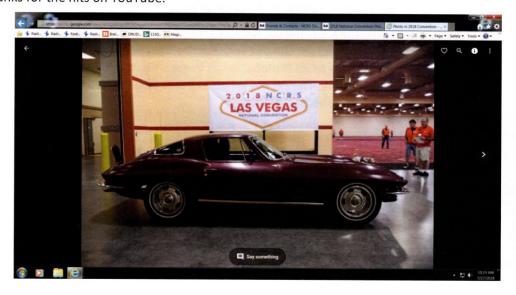

Here we are inside the foyer of the Convention.

Unfortunately, this year the cars were not at the Convention site, they were in a Convention Centre approx 10 mins drive away.

We both really enjoyed seeing this C2 retro mod, loved the colour scheme with the red soft top.

There were 175 cars registered, but only 163 actually arrived. A total of 176 Awards were presented to he candidates

June July Aug 2019 Page 25 of 82

On display there was this unbelievable C1 race car called the CR2