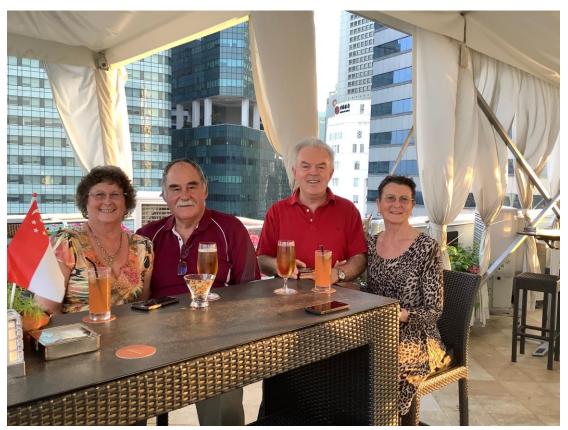

# TO THE TENED OF THE PARTY OF TH

Wendy, Murray, Jan & Vince enjoying cocktails on the roof of the Fullerton

The Singapore Flyer, the largest in the world, 165Mtrs high, until the High Roller was built in Las Vegas strip, beating it by 2.6Mtrs.