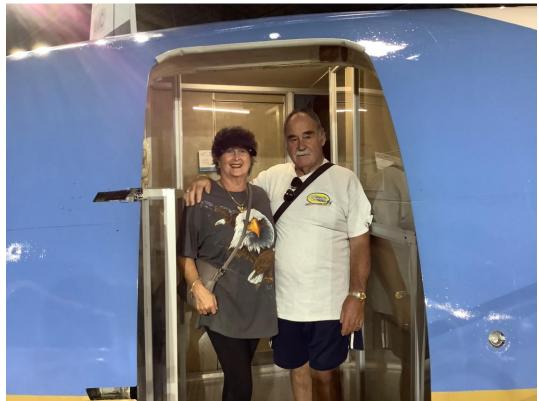

It was quite humbling to be standing in the doorway of this mighty plane that had 8 Presidents who stood in that exact spot.

One of the internal rooms in SAM 26000

This Museum tries to only display aircraft of very high distinction. This particular plane is called the Hanai Taxi and it was the first plane to fly from Hanai to the States carrying 40 American POW's back home.

This is the rear entrance that they would have used to load the POW's in. It would have been an unbelievable feeling for those people knowing that they were on their way home. They all signed the internal walls of the plane. Once again, this was quite a feeling to be standing inside this plane.