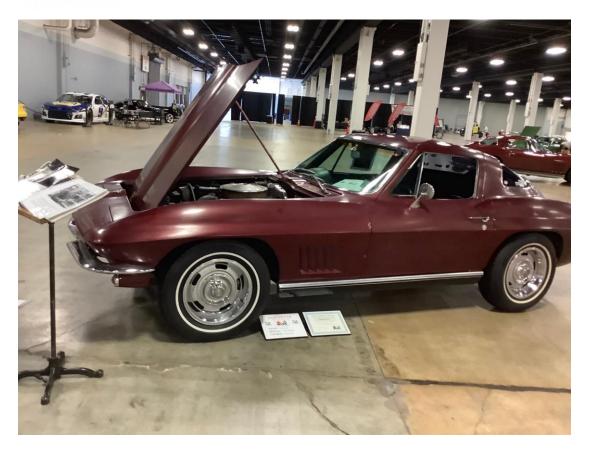

On the rear fin Zora Duntof had signed the red white & blue sticker

Also at this show was this 1967 documented high mileage Corvette. There is more information on this car in this editorial later on in this newsletter.

In 1969 this car VIN 194379S718498 was sent to Motion Performance Inc. in Baldwin LI. where they carried out this Maco Fibreglass body modification.

Once again, at the Membership Meeting, NCRS Australia was awarded their Top Flight Award. So a big thanks goes to Gary Cowans for all the work he does for the Chapter in participating in this National Award. Great work Gary