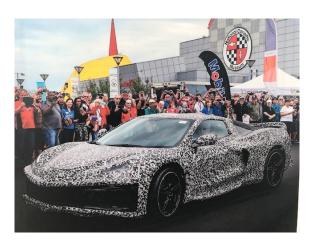

At the Convention, on the Awards Banquet Night, the reveal of the new C8 was streamed directly into the ballroom area for everyone to see.

The Denver Colorado Road Tour just happened to come across the C8 in camouflage at one of their overnight stops.