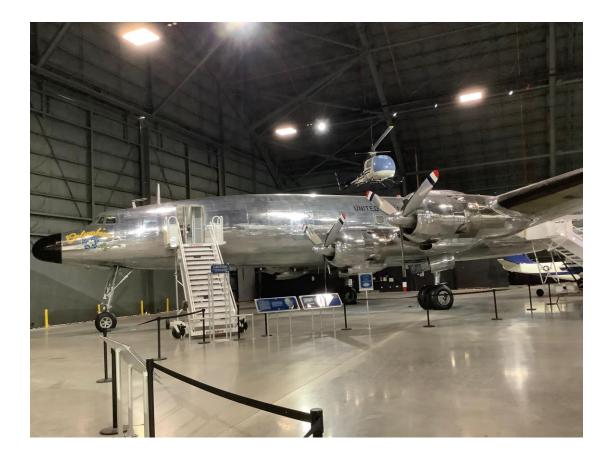

From the first Airforce 1 to the 4<sup>th</sup> Airforce 1.

The first was a Douglas VC-54C

The second was a Douglas VC118

#### NCRS AUSTRALIA INC CHAPTER NEWSLETTER

The third was a Lockheed VC 121E

The fourth was a Boeing VC-137C, It was a modified 707-320B airliner serial number 62-6000, hence the call sign SAM 62000 This plane flew for 36 years and it carried 8 American Presidents who were as follows.