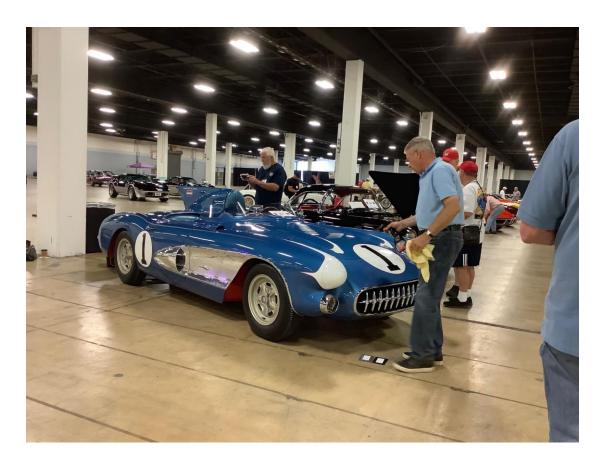

There were 175 cars registered, but only 163 actually arrived. A total of 176 Awards were presented to he candidates

June July Aug 2019 Page 25 of 82

On display there was this unbelievable C1 race car called the CR2

On the rear fin Zora Duntof had signed the red white & blue sticker

Also at this show was this 1967 documented high mileage Corvette. There is more information on this car in this editorial later on in this newsletter.