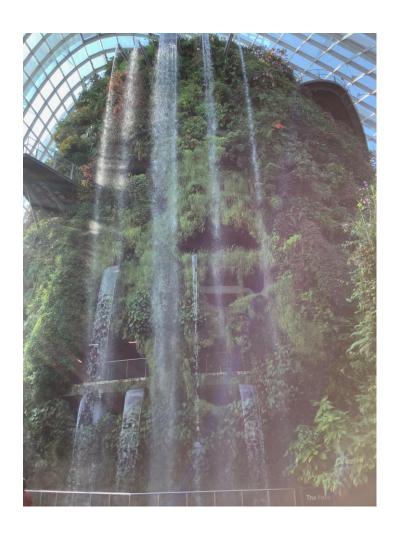

The view from inside the air conditioned viewing capsules.

Looking back over towards our Motel, which is the long white one with orange band in the middle.

Sunrise from our balcony.

Inside the Cloud Forest, the waterfall is spectacular, they maintained the indoor temperature between  $23-25o\mathrm{C}$ 