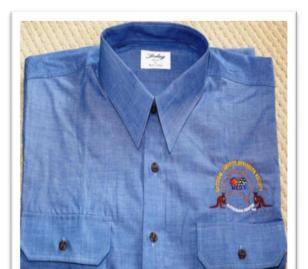

# NCRS Apparel

### **BLUE DENIM \$35.00**

**GREEN POLO \$ 40.00** 

LADIES SHIRTS \$35.00

LEATHER JACKET \$300.00

WINDCHEATER JACKET \$45.00

CAP \$ 15.00

WOOLLEN VEST \$38.00

**DRINK HOLDERS \$10** 

Some new merchandise has been added to our range, including (very comfy) T-Shirts, Mugs, Pens and Tote bags. See photos of merchandise and samples of new Polo shirts below.