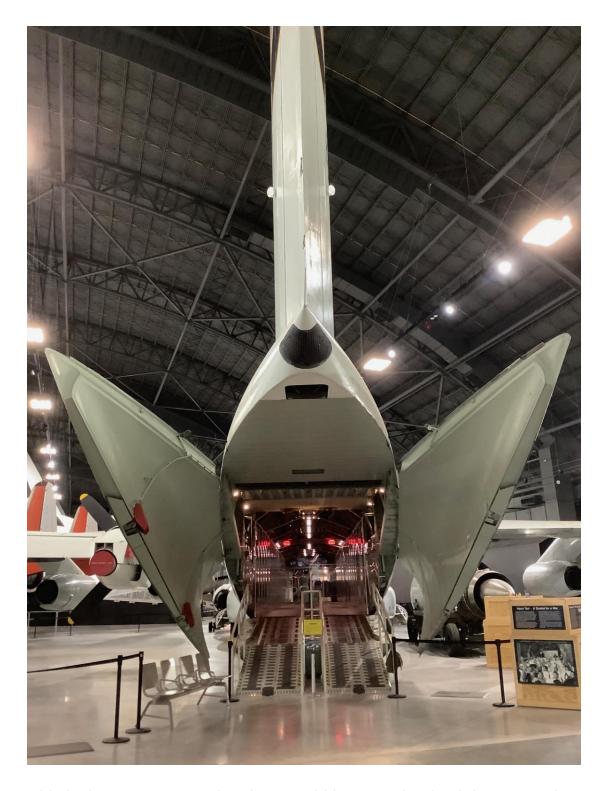

We intended to do the elevator ride up to the top of the Arch, but unfortunately we ran out of time and decided to just do a drive by instead.

In Dayton we stopped at the National Air Force Museum. This place is unbelievable, a MUST SEE for everyone if you can. They have 4 large hangers covering the First World War, Second World War, Korean War, SEA War, The Cold War, Missiles, Space and Presidential Planes.

One of the test Stealth Bombers, this particular plane never flew, but it was used as a test facility where they bent the wings to see at what point they would break.

At this facility they also have all the American President's aircraft.