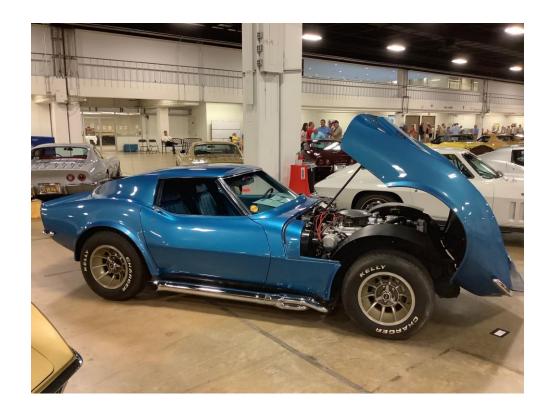

# JUNE, JULY, AUGUST Edition 2019.

SR2 on display at this years National Convention