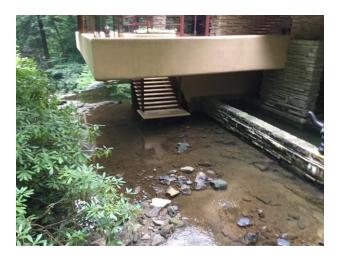

Falling Waters designer Frank Lloyd Wright decided to build this majestic home over the top of a running waterfall, back in the mid 30's with an estimated cost of 30K and taking 3 years to build, but eventually costing just under 100K, a slight over run with costs.

This has got to be one of the most photographed houses in America. It is absolutely breathtaking even in today's time. Unfortunately, you are not allowed to take photos inside or touch any of the furniture, but you are able to go through the whole house and view every room.