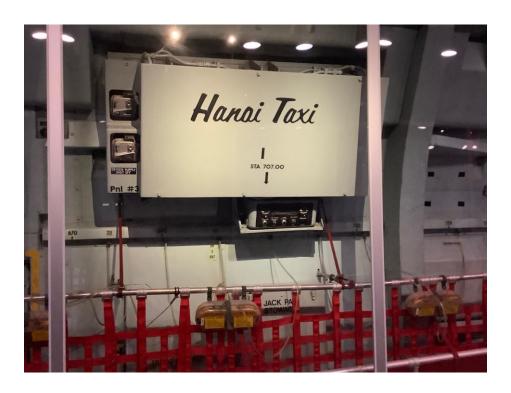

It was quite humbling to be standing in the doorway of this mighty plane that had 8 Presidents who stood in that exact spot.

One of the internal rooms in SAM 26000

This Museum tries to only display aircraft of very high distinction. This particular plane is called the Hanai Taxi and it was the first plane to fly from Hanai to the States carrying 40 American POW's back home.

This is the rear entrance that they would have used to load the POW's in. It would have been an unbelievable feeling for those people knowing that they were on their way home. They all signed the internal walls of the plane. Once again, this was quite a feeling to be standing inside this plane.