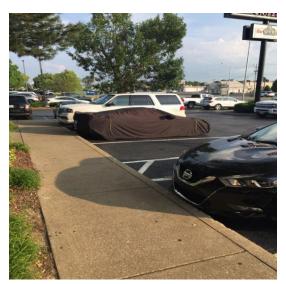

At the Convention, on the Awards Banquet Night, the reveal of the new C8 was streamed directly into the ballroom area for everyone to see.

The Denver Colorado Road Tour just happened to come across the C8 in camouflage at one of their overnight stops.