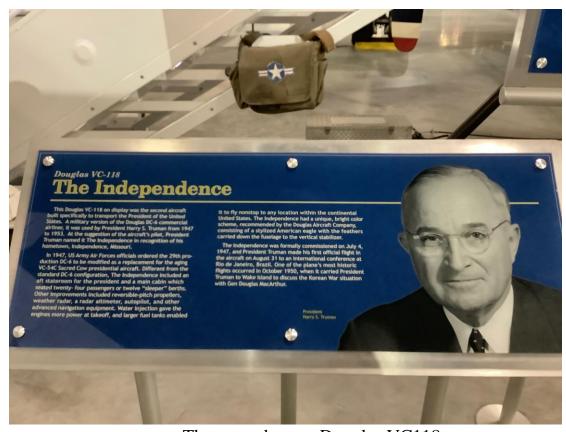

From the first Airforce 1 to the 4<sup>th</sup> Airforce 1.

The first was a Douglas VC-54C

The second was a Douglas VC118