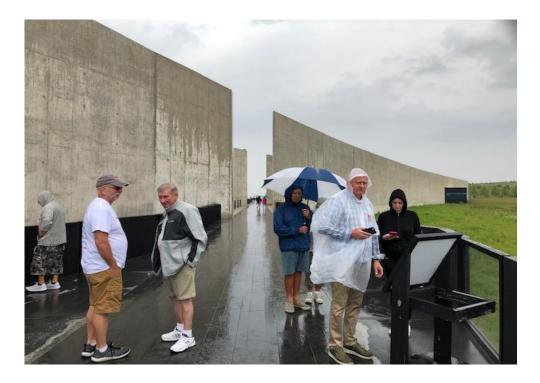

Here is the Zippo mascot outside the museum entrance.

The next day we moved on to Flight 93 National Memorial, where we visited the Memorial, which we found to be very humbling.

The photo below, the green dots depict every aeroplane that was in the air at 9-25am, the aviation authority decided to ground every one of these planes, to determine which planes could have been a terrorist threat.

This must have been a massive project to achieve.

You are unable to go directly to the crash site, but you can see it from the Memorial viewing platform.

Unfortunately, the weather wasn't playing fair and it was quite wet on the day. But I must say, the bleak weather does not dampen the solitude of the occasion.