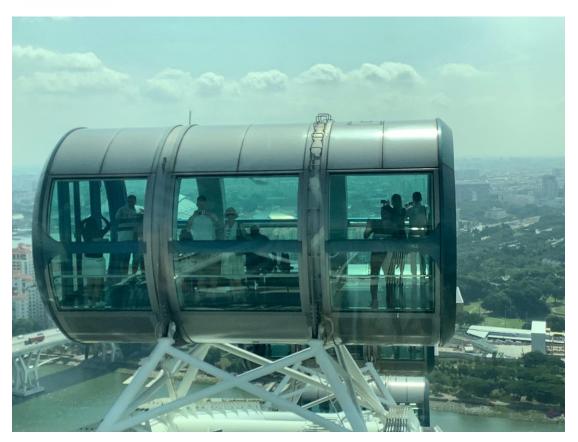

The view from inside the air conditioned viewing capsules.

Looking back over towards our Motel, which is the long white one with orange band in the middle.

Sunrise from our balcony.

Inside the Cloud Forest, the waterfall is spectacular, they maintained the indoor temperature between  $23-25o\mathrm{C}$ 