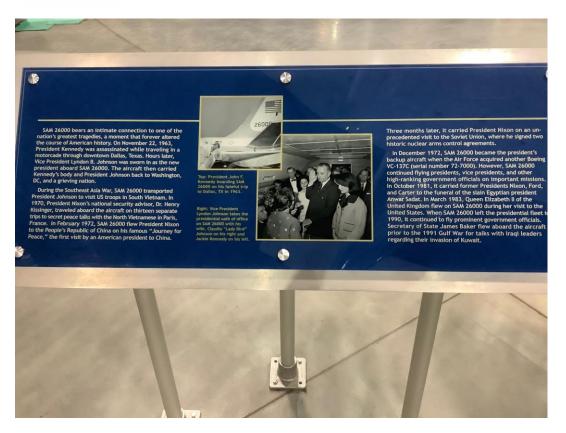

Kennedy, Johnson, Nixon, Ford, Carter, Reagan, George HW Bush and Clinton

This plane was also used to return President Kennedy's body back to Washington after he had been assassinated in the cavalcade in Dallas. Jackie Kennedy refused to allow him to be placed in the under floor cargo area, so they had to rip out some of the interior around the entrance door to get the coffin through and be placed in the centre isle. Also Vice President Lyndon B. Johnson was sworn in as President in the plane as depicted in this photo.

It was quite humbling to be standing in the doorway of this mighty plane that had 8 Presidents who stood in that exact spot.

One of the internal rooms in SAM 26000

This Museum tries to only display aircraft of very high distinction. This particular plane is called the Hanai Taxi and it was the first plane to fly from Hanai to the States carrying 40 American POW's back home.