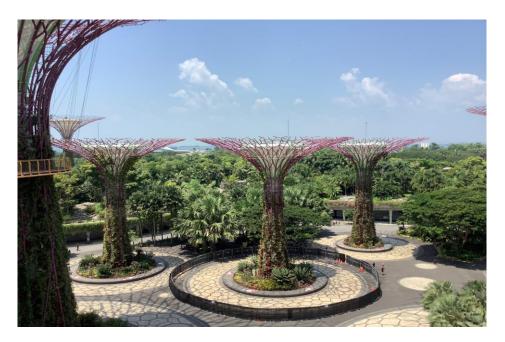

Each afternoon they turn the misters on to water all the plants within this building

In the Gardens by the Bay, they have these man made trees ,which are lit up at night and give you a totally different aspect of the outside gardens. If you look closely, you can see people on the walkways.

As you can see, they have an interlocking walkway through these man made trees.

The next day we decided to go to Raffles to indulge in their Singapore Sling. Here we are in the courtyard of Raffles.

June July Aug 2019 Page 57 of 82