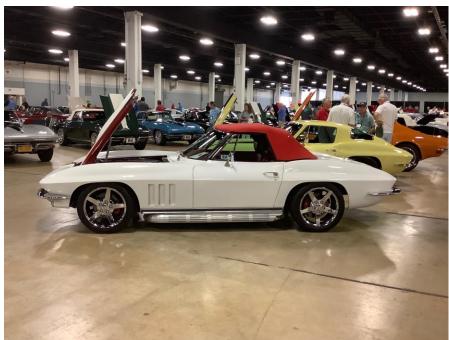

# JUNE, JULY, AUGUST Edition 2019.

SR2 on display at this years National Convention