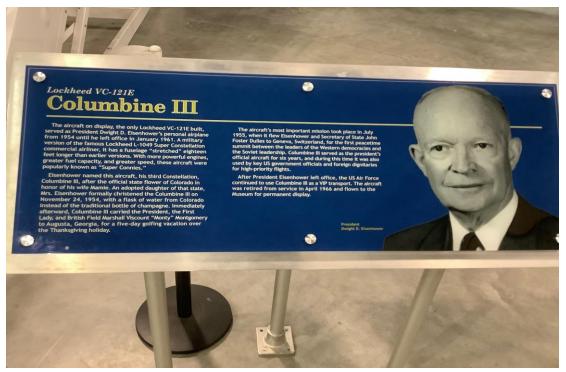

From the first Airforce 1 to the 4<sup>th</sup> Airforce 1.

The first was a Douglas VC-54C

The second was a Douglas VC118

#### NCRS AUSTRALIA INC CHAPTER NEWSLETTER

The third was a Lockheed VC 121E

The fourth was a Boeing VC-137C, It was a modified 707-320B airliner serial number 62-6000, hence the call sign SAM 62000 This plane flew for 36 years and it carried 8 American Presidents who were as follows.