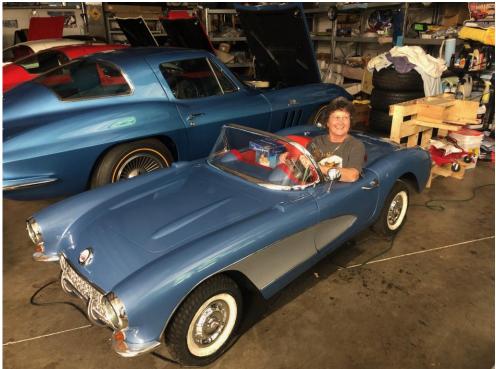

After the Convention Jeff Wendy & Murray moved on to our dear friends Jim and Shirley Hornaday's place in Harvest Alabama.

Wendy was able to get her Feline Fix with this Serval purrrrrr

Wendy in Jimmy's miniature Corvette, which is actually able to do 30 mph