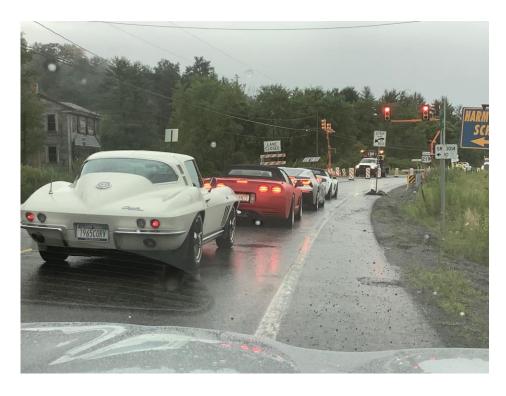

for the Canadian Road Tour. In doing the Road Tours, this is a great way to see Canada and America, rather than just fly direct to the Convention.

Wendy & I have now done 9 road tours and have thoroughly enjoyed every one of them.

Once we left Jimmy's place, we all moved on to Ashville where all the Road Tour participants meet up for the Last Night Out Party

The next morning we moved onto Greenville Sth Carolina to the Host Hotel for the 2019 NCRS National Convention.