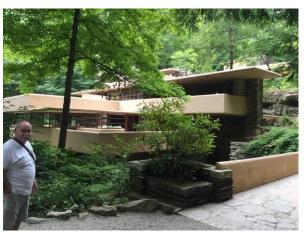

Back on the road and heading towards the famous home built by Frank Lloyd Wright called Falling Waters. On the way we stopped at the historic Durbin Depot and inspected the old steam train.

Here is Lil' Leroy in his glory

Falling Waters designer Frank Lloyd Wright decided to build this majestic home over the top of a running waterfall, back in the mid 30's with an estimated cost of 30K and taking 3 years to build, but eventually costing just under 100K, a slight over run with costs.

This has got to be one of the most photographed houses in America. It is absolutely breathtaking even in today's time. Unfortunately, you are not allowed to take photos inside or touch any of the furniture, but you are able to go through the whole house and view every room.

This is the second time Wendy and I have been here and would highly recommend anyone to make the effort to visit this unbelievable home.

From Falling Waters, it was decided to drive to Martinsville Speedway. We could not believe our luck, when we arrived to find out that only one day a month, they open the track to the public where you can do 10 laps for \$20. Led around the track by a controlled car. To our surprise, the control car did not hold back and we were all able to have a blast driving around this short track. In our C5 we were pulling speeds of up to 140klm/hr on the straights and it was one hell of a ride.