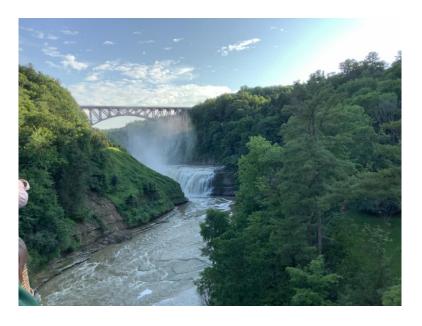

So it was decided to attempt to try it again this year. We were very fortunate that all the stars were aligned and the weather was suitable for us to go ahead.

This was an afternoon flight, estimated flight time of 45 mins to 1 hour. The launch area was at the Genesee Falls National Park, we flew over the Genesee Falls, spectacular sight.