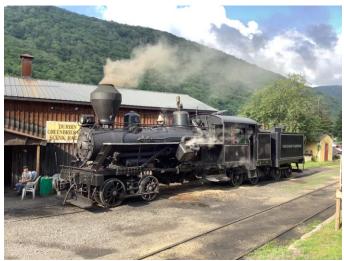

Back on the road and heading towards the famous home built by Frank Lloyd Wright called Falling Waters. On the way we stopped at the historic Durbin Depot and inspected the old steam train.

Here is Lil' Leroy in his glory