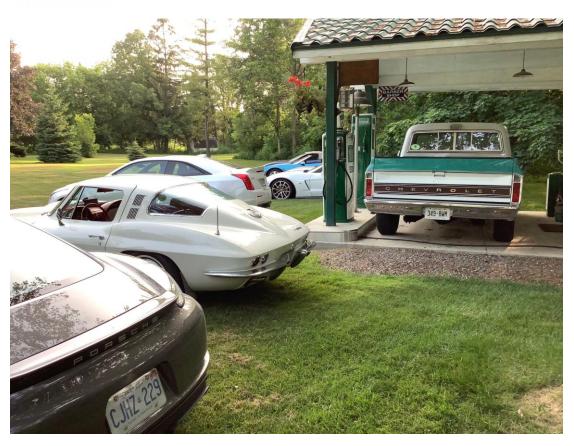

for the Canadian Road Tour. In doing the Road Tours, this is a great way to see Canada and America, rather than just fly direct to the Convention.

Wendy & I have now done 9 road tours and have thoroughly enjoyed every one of them.

Enjoying everyone's company waiting for the rest to arrive.

This is Scott's man cave and garage in their back yard. We started in Canada with 9 Corvettes and picked up another 14 in the USA, so the group was split into two groups which was much more manageable.