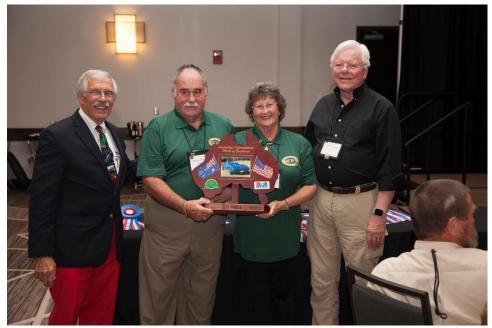

In 1969 this car VIN 194379S718498 was sent to Motion Performance Inc. in Baldwin LI. where they carried out this Maco Fibreglass body modification.

Once again, at the Membership Meeting, NCRS Australia was awarded their Top Flight Award. So a big thanks goes to Gary Cowans for all the work he does for the Chapter in participating in this National Award. Great work Gary

Wendy was represented with her International Mark of Excellence Award for her 1965 convertible. It was presented to her by Dave Hill on the left and Dave McLellan on the right. They are both retired engineers covering C3 through to C6. It was an honour for her to have them present this award.