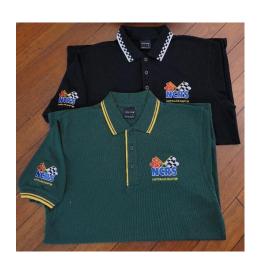

# NCRS Apparel

### **BLUE DENIM \$35.00**

**GREEN POLO \$ 40.00** 

LADIES SHIRTS \$35.00

LEATHER JACKET \$300.00

WINDCHEATER JACKET \$45.00

CAP \$ 15.00

WOOLLEN VEST \$38.00

**DRINK HOLDERS \$10** 

Some new merchandise has been added to our range, including (very comfy) T-Shirts, Mugs, Pens and Tote bags. See photos of merchandise and samples of new Polo shirts below.