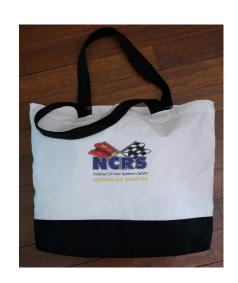

# NCRS Apparel

Some new merchandise has been added to our range, including (very comfy) T-Shirts, Mugs, Pens and Tote bags. See photos of merchandise and samples of new Polo shirts below.