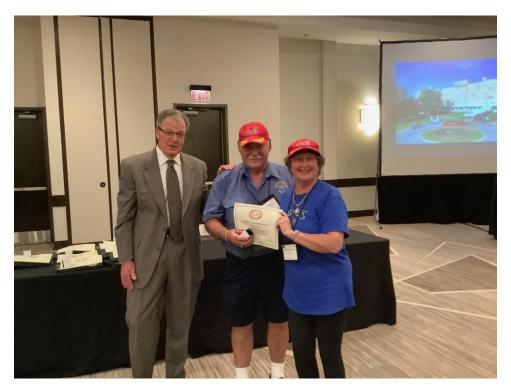

Also at the Membership Meeting, the Sothern Arizona Chapter were also presented with their Top Flight Chapter Award. Congratulations goes to Tom Barr and his crew.

Wendy and I were also awarded by Mike Ingham, NCRS President, with a Certificate of Appreciation in recognition of Emerald Level contributions to the NCRS Foundation Inc.

On top of this, Mike also presented us with a second Certificate in recognition of joining the \$2500 Club contribution to the NCRS Foundation.

Murray also received his Level 300 Master Judge Cap and Shirt. I am sure he is the first International Judge to be presented with this Award.