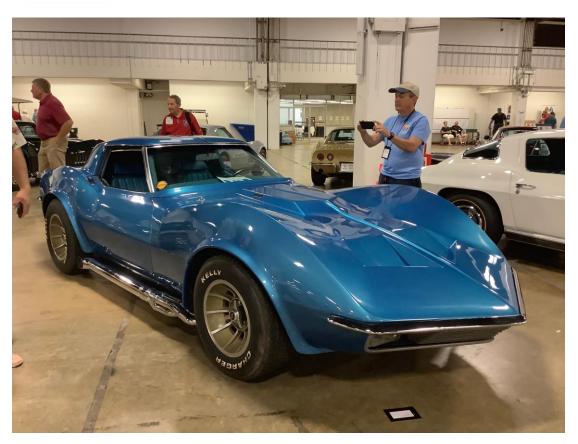

Here we are inside the foyer of the Convention.

Unfortunately, this year the cars were not at the Convention site, they were in a Convention Centre approx 10 mins drive away.

We both really enjoyed seeing this C2 retro mod, loved the colour scheme with the red soft top.