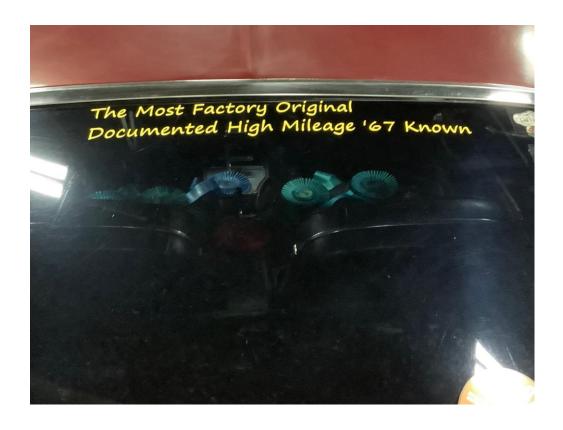

On the rear fin Zora Duntof had signed the red white & blue sticker

Also at this show was this 1967 documented high mileage Corvette. There is more information on this car in this editorial later on in this newsletter.

# 67 High mileage Corvette

# Google: 1967 Corvette 243,000

1967 Corvette 243,000 MIles Top Flight Highest Mileage ... https://www.youtube.com/watch?v=l 5MH9FhOxdA

Or Google: 1967 Corvette 243,000

**Author:** Jerry Heasley

# Short Story 1967 Corvette 245,000 Miles

January 10, 2010 Ebay--- 1967 one owner Corvette for sale. Father passed away, need to sell, won't run, water damage from Katrina. --- That was the exact kind of Corvette I've been chasing for 45 years. I bought the original maroon small-block auto and literally dragged it home while spending as little money as possible to get it drivable.