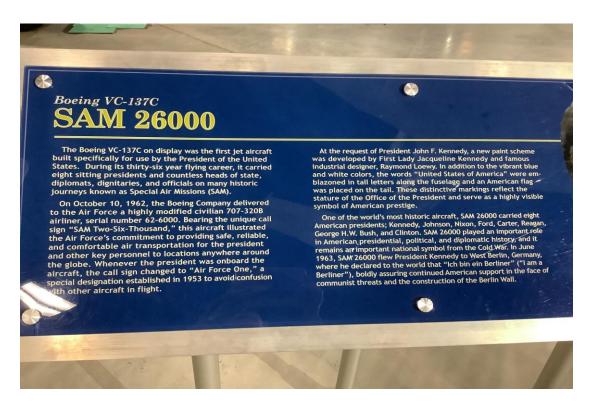

#### NCRS AUSTRALIA INC CHAPTER NEWSLETTER

The third was a Lockheed VC 121E

The fourth was a Boeing VC-137C, It was a modified 707-320B airliner serial number 62-6000, hence the call sign SAM 62000 This plane flew for 36 years and it carried 8 American Presidents who were as follows.

Kennedy, Johnson, Nixon, Ford, Carter, Reagan, George HW Bush and Clinton

This plane was also used to return President Kennedy's body back to Washington after he had been assassinated in the cavalcade in Dallas. Jackie Kennedy refused to allow him to be placed in the under floor cargo area, so they had to rip out some of the interior around the entrance door to get the coffin through and be placed in the centre isle. Also Vice President Lyndon B. Johnson was sworn in as President in the plane as depicted in this photo.