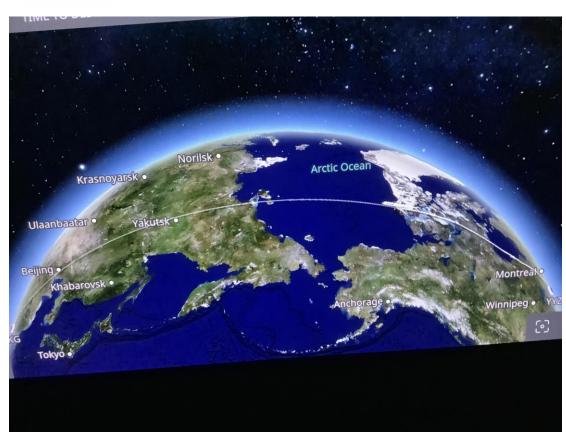

Our flight path from Toronto to Hong Kong then onto Singapore.

Singapore's new airport. Unbelievable.

In Singapore we were to meet up with Jan & Vince McCormack (Family) for one week, so we booked into the Fullerton Hotel.