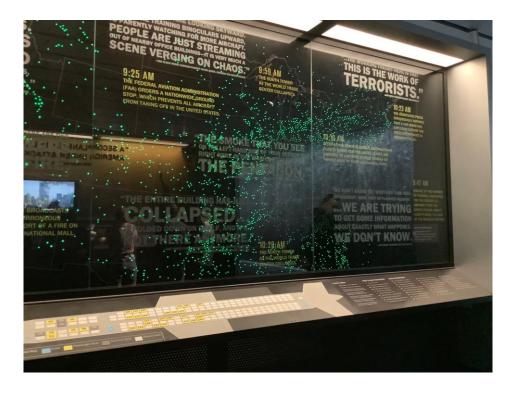

Here is the Zippo mascot outside the museum entrance.

The next day we moved on to Flight 93 National Memorial, where we visited the Memorial, which we found to be very humbling.

The photo below, the green dots depict every aeroplane that was in the air at 9-25am, the aviation authority decided to ground every one of these planes, to determine which planes could have been a terrorist threat.

This must have been a massive project to achieve.

You are unable to go directly to the crash site, but you can see it from the Memorial viewing platform.

Unfortunately, the weather wasn't playing fair and it was quite wet on the day. But I must say, the bleak weather does not dampen the solitude of the occasion.