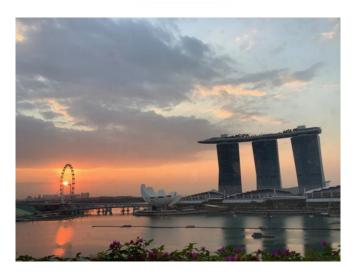

Our flight path from Toronto to Hong Kong then onto Singapore.

Singapore's new airport. Unbelievable.

In Singapore we were to meet up with Jan & Vince McCormack (Family) for one week, so we booked into the Fullerton Hotel.

The night & day views from our balcony across the water to the Marina Sands Hotel, also to the left is the Arts & Science Museum in the shape of a lily.

# TO THE TENED OF THE PARTY OF TH

Wendy, Murray, Jan & Vince enjoying cocktails on the roof of the Fullerton

The Singapore Flyer, the largest in the world, 165Mtrs high, until the High Roller was built in Las Vegas strip, beating it by 2.6Mtrs.