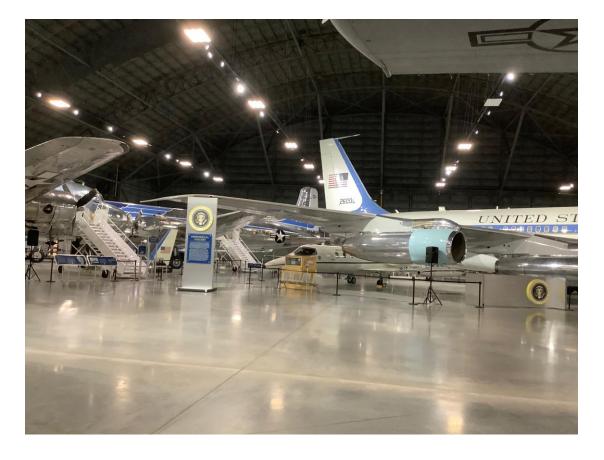

We intended to do the elevator ride up to the top of the Arch, but unfortunately we ran out of time and decided to just do a drive by instead.

In Dayton we stopped at the National Air Force Museum. This place is unbelievable, a MUST SEE for everyone if you can. They have 4 large hangers covering the First World War, Second World War, Korean War, SEA War, The Cold War, Missiles, Space and Presidential Planes.

From the first Airforce 1 to the 4<sup>th</sup> Airforce 1.

The first was a Douglas VC-54C

The second was a Douglas VC118