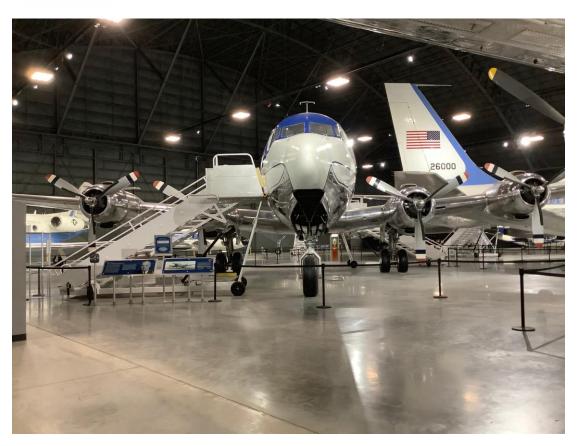

We intended to do the elevator ride up to the top of the Arch, but unfortunately we ran out of time and decided to just do a drive by instead.

In Dayton we stopped at the National Air Force Museum. This place is unbelievable, a MUST SEE for everyone if you can. They have 4 large hangers covering the First World War, Second World War, Korean War, SEA War, The Cold War, Missiles, Space and Presidential Planes.

One of the test Stealth Bombers, this particular plane never flew, but it was used as a test facility where they bent the wings to see at what point they would break.

At this facility they also have all the American President's aircraft.

From the first Airforce 1 to the 4<sup>th</sup> Airforce 1.

The first was a Douglas VC-54C

The second was a Douglas VC118