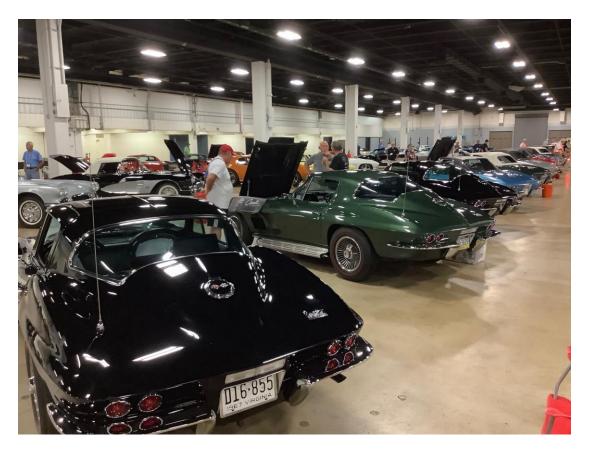

Once we left Jimmy's place, we all moved on to Ashville where all the Road Tour participants meet up for the Last Night Out Party

The next morning we moved onto Greenville Sth Carolina to the Host Hotel for the 2019 NCRS National Convention.

Here we are inside the foyer of the Convention.

Unfortunately, this year the cars were not at the Convention site, they were in a Convention Centre approx 10 mins drive away.

We both really enjoyed seeing this C2 retro mod, loved the colour scheme with the red soft top.

There were 175 cars registered, but only 163 actually arrived. A total of 176 Awards were presented to he candidates

June July Aug 2019 Page 25 of 82

On display there was this unbelievable C1 race car called the CR2