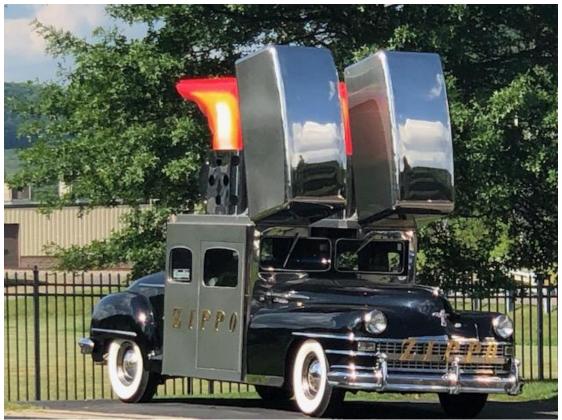

As always, Kay does a brilliant job in organizing the venues for us all to stop and inspect on the way. In Bradford PA there is the Zippo/Case museum and factory where they produce the famous Zippo lighter.

Here is the Zippo mascot outside the museum entrance.

The next day we moved on to Flight 93 National Memorial, where we visited the Memorial, which we found to be very humbling.

The photo below, the green dots depict every aeroplane that was in the air at 9-25am, the aviation authority decided to ground every one of these planes, to determine which planes could have been a terrorist threat.