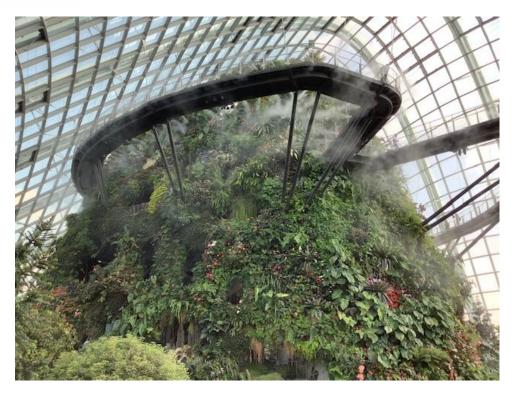

The view from inside the air conditioned viewing capsules.

Looking back over towards our Motel, which is the long white one with orange band in the middle.

Sunrise from our balcony.

Inside the Cloud Forest, the waterfall is spectacular, they maintained the indoor temperature between  $23-25o\mathrm{C}$ 

Each afternoon they turn the misters on to water all the plants within this building

In the Gardens by the Bay, they have these man made trees ,which are lit up at night and give you a totally different aspect of the outside gardens. If you look closely, you can see people on the walkways.