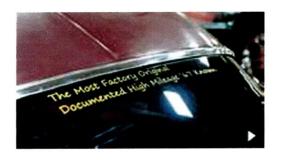

On the rear fin Zora Duntof had signed the red white & blue sticker

Also at this show was this 1967 documented high mileage Corvette. There is more information on this car in this editorial later on in this newsletter.

#### NCRS AUSTRALIA INC CHAPTER NEWSLETTER

The first owner, a doctor in theology, Dr. Donald Milton, used the car to commute from Slidell, LA to Mobile. Year after year he catalogued the mileage from his commute along with all records of any repairs, oil changes, etc. He also maintained all of the original dealer and delivery paperwork, the title and window sticker which has earned a statement from the Master NCRS Judge "This is some of the best paperwork I've ever seen."