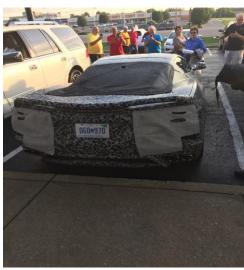

At the Convention, on the Awards Banquet Night, the reveal of the new C8 was streamed directly into the ballroom area for everyone to see.

The Denver Colorado Road Tour just happened to come across the C8 in camouflage at one of their overnight stops.