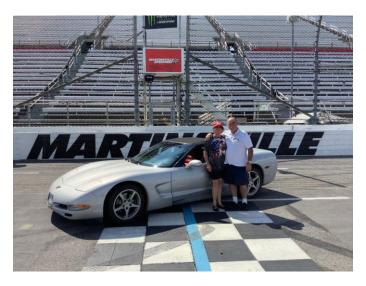

This is the second time Wendy and I have been here and would highly recommend anyone to make the effort to visit this unbelievable home.

From Falling Waters, it was decided to drive to Martinsville Speedway. We could not believe our luck, when we arrived to find out that only one day a month, they open the track to the public where you can do 10 laps for \$20. Led around the track by a controlled car. To our surprise, the control car did not hold back and we were all able to have a blast driving around this short track. In our C5 we were pulling speeds of up to 140klm/hr on the straights and it was one hell of a ride.

After the Fun run they took photos of each of the cars with passengers over the start finish line.

Moving on to Jefferson, we stopped for an inspection of the local War Museum

June July Aug 2019 Page 21 of 82