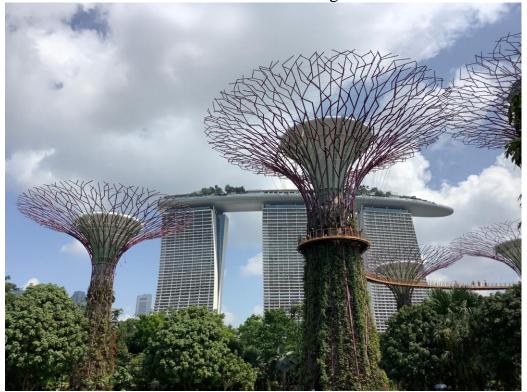

Each afternoon they turn the misters on to water all the plants within this building

In the Gardens by the Bay, they have these man made trees ,which are lit up at night and give you a totally different aspect of the outside gardens. If you look closely, you can see people on the walkways.

As you can see, they have an interlocking walkway through these man made trees.

The next day we decided to go to Raffles to indulge in their Singapore Sling. Here we are in the courtyard of Raffles.

June July Aug 2019 Page 57 of 82