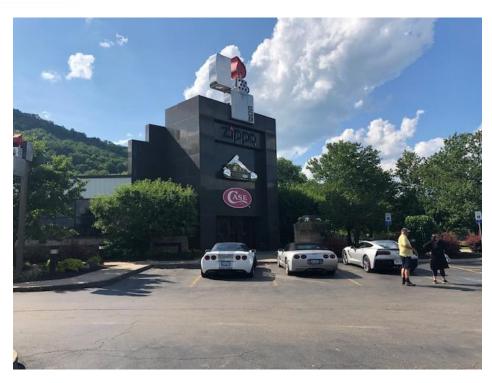

As always, Kay does a brilliant job in organizing the venues for us all to stop and inspect on the way. In Bradford PA there is the Zippo/Case museum and factory where they produce the famous Zippo lighter.

Here is the Zippo mascot outside the museum entrance.

The next day we moved on to Flight 93 National Memorial, where we visited the Memorial, which we found to be very humbling.

The photo below, the green dots depict every aeroplane that was in the air at 9-25am, the aviation authority decided to ground every one of these planes, to determine which planes could have been a terrorist threat.