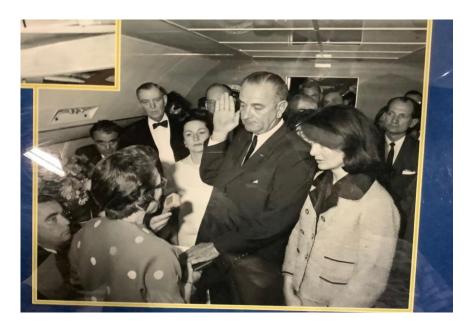

Kennedy, Johnson, Nixon, Ford, Carter, Reagan, George HW Bush and Clinton

This plane was also used to return President Kennedy's body back to Washington after he had been assassinated in the cavalcade in Dallas. Jackie Kennedy refused to allow him to be placed in the under floor cargo area, so they had to rip out some of the interior around the entrance door to get the coffin through and be placed in the centre isle. Also Vice President Lyndon B. Johnson was sworn in as President in the plane as depicted in this photo.