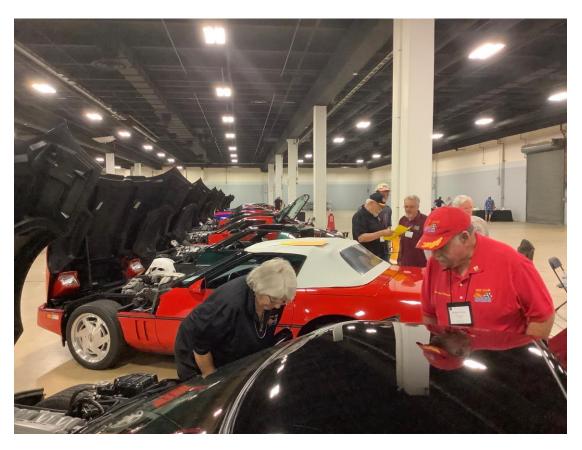

There were 175 cars registered, but only 163 actually arrived. A total of 176 Awards were presented to he candidates

June July Aug 2019 Page 25 of 82

On display there was this unbelievable C1 race car called the CR2

On the rear fin Zora Duntof had signed the red white & blue sticker

Also at this show was this 1967 documented high mileage Corvette. There is more information on this car in this editorial later on in this newsletter.