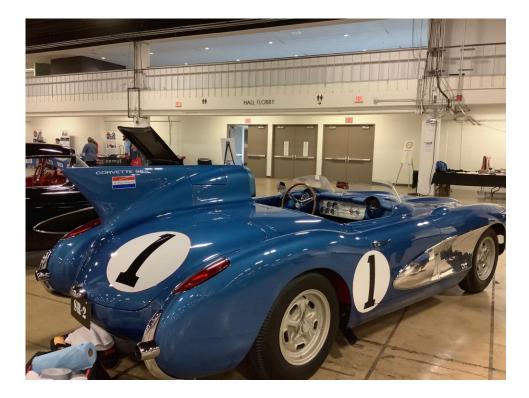

There were 175 cars registered, but only 163 actually arrived. A total of 176 Awards were presented to he candidates

June July Aug 2019 Page 25 of 82

On display there was this unbelievable C1 race car called the CR2

On the rear fin Zora Duntof had signed the red white & blue sticker

Also at this show was this 1967 documented high mileage Corvette. There is more information on this car in this editorial later on in this newsletter.