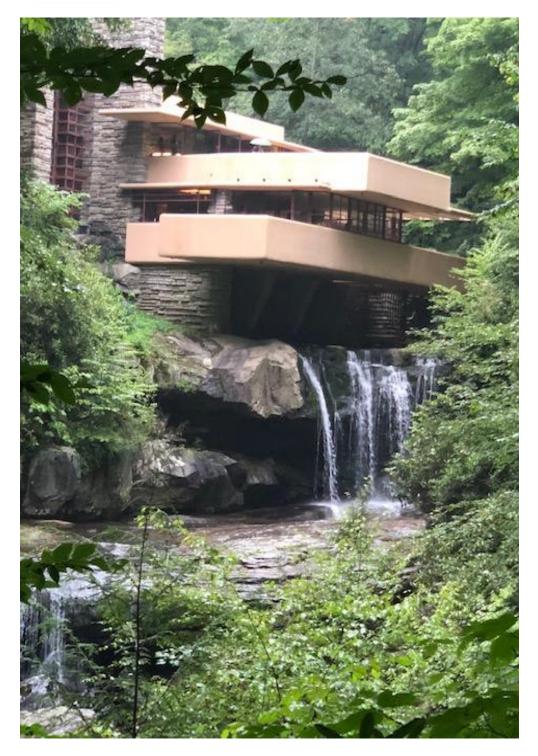

Back on the road and heading towards the famous home built by Frank Lloyd Wright called Falling Waters. On the way we stopped at the historic Durbin Depot and inspected the old steam train.

Here is Lil' Leroy in his glory

Falling Waters designer Frank Lloyd Wright decided to build this majestic home over the top of a running waterfall, back in the mid 30's with an estimated cost of 30K and taking 3 years to build, but eventually costing just under 100K, a slight over run with costs.

This has got to be one of the most photographed houses in America. It is absolutely breathtaking even in today's time. Unfortunately, you are not allowed to take photos inside or touch any of the furniture, but you are able to go through the whole house and view every room.

This is the second time Wendy and I have been here and would highly recommend anyone to make the effort to visit this unbelievable home.

From Falling Waters, it was decided to drive to Martinsville Speedway. We could not believe our luck, when we arrived to find out that only one day a month, they open the track to the public where you can do 10 laps for \$20. Led around the track by a controlled car. To our surprise, the control car did not hold back and we were all able to have a blast driving around this short track. In our C5 we were pulling speeds of up to 140klm/hr on the straights and it was one hell of a ride.