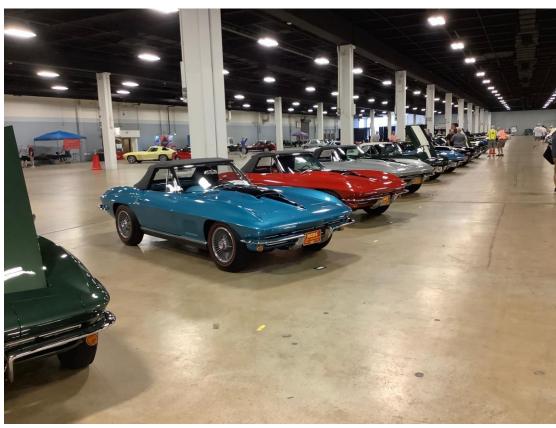

Once we left Jimmy's place, we all moved on to Ashville where all the Road Tour participants meet up for the Last Night Out Party

The next morning we moved onto Greenville Sth Carolina to the Host Hotel for the 2019 NCRS National Convention.

Here we are inside the foyer of the Convention.

Unfortunately, this year the cars were not at the Convention site, they were in a Convention Centre approx 10 mins drive away.

We both really enjoyed seeing this C2 retro mod, loved the colour scheme with the red soft top.

There were 175 cars registered, but only 163 actually arrived. A total of 176 Awards were presented to he candidates

June July Aug 2019 Page 25 of 82

On display there was this unbelievable C1 race car called the CR2