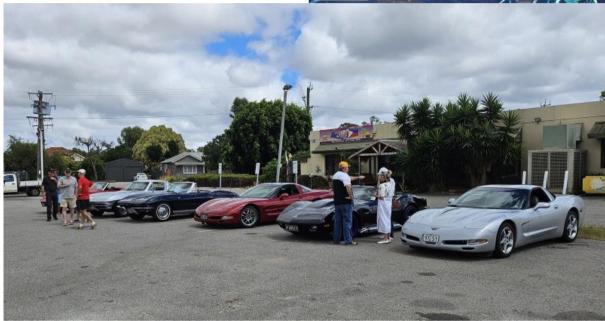

# A CHRISTMAS CELEBRATION TO REMEMBER: NCRS WEST AUSTRALIAN MEMBERS 2023.

The 2023 NCRS WA Christmas dinner, meticulously organized by Glen, was a resounding success. The evening was filled with lively conversation, delicious food, and a joyful spirit that warmed the hearts of all who attended.

Members relished the camaraderie, connecting with old friends and forging new connections over shared laughter and stories. The festive atmosphere was further enhanced by the delicious meal, prepared to perfection and enjoyed by all.

#### Members attending.

Bronwyn & Andrew Jaques, Yvonne & Shane Gifford, Claire & Glen Shreeve, John Neskudla, Nicola & Brad Watkins, Antonella & Terry Martin, Jenny & Peter Graham, Matt Alexander & Bron, Louis Lange & Richard Geiger, Allan Grime, Marie & Pat Hehir, Melisa & David Alder, Nicholas Falcone & John Rossi.