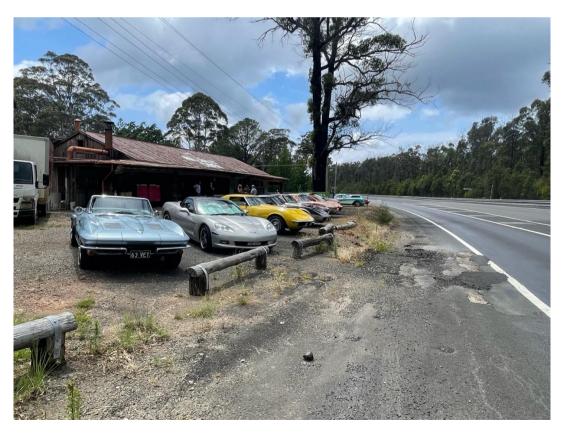

# **NSW Christmas Party 2023**

Well, here we are at the end of another year, So the NSW Members held their Christmas Party at The Hillbilly Cider Restaurant, we had a fantastic turn-up with 10 corvettes, 1 Camaro and a shopping trolley. We had a total of 26 Members attending.

The Restaurant removed one of the timber barriers, which allowed us to park the Vetts directly out the front.