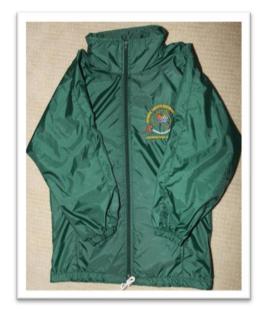

# **NCRS Apparel**

**BLUE DENIM \$48.00** 

**GREEN POLO \$ 45.00** 

LADIES SHIRTS \$ 38.00 CLUB JACKET \$120.00

WINDCHEATER JACKET \$52.00.00

CAP \$ 25.00

WOOLLEN VEST \$45.00.00

**DRINK HOLDERS \$10** 