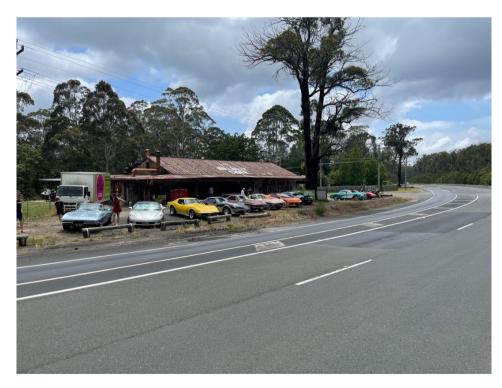

# **NSW Christmas Party 2023**

Well, here we are at the end of another year, So the NSW Members held their Christmas Party at The Hillbilly Cider Restaurant, we had a fantastic turn-up with 10 corvettes, 1 Camaro and a shopping trolley. We had a total of 26 Members attending.

The Restaurant removed one of the timber barriers, which allowed us to park the Vetts directly out the front.