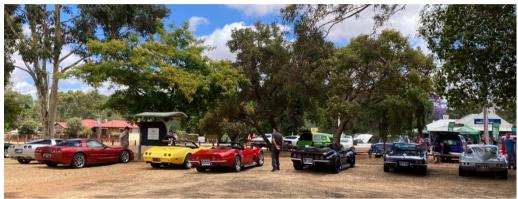

## **Beyond Blue Charity Event**

Beyond Blue, a mental health charity dedicated to improving mental health, works towards this goal through education, support, and guidance for those affected.

The Chidlow Tavern hosted its fifth annual event in support of Beyond Blue. NCRS Australia's West Australian Members contributed to this cause by organizing a run from Midland to Chidlow.

Meeting in Midland to start the run.

Blue cars parked in the main street in front of the Tavern

On the way home some members enjoyed a nice lunch at the Swan Valley Brewery.

Our new Treasurer Glen sporting his new cap.

Members attending; Sharon & Andrew Ridge, Clair & Glen Shreeve, Glen Vesa, Carolyn & Tim Allard, Nick Falcone, John Neskudla, Doug Connell & Gary Cowans.