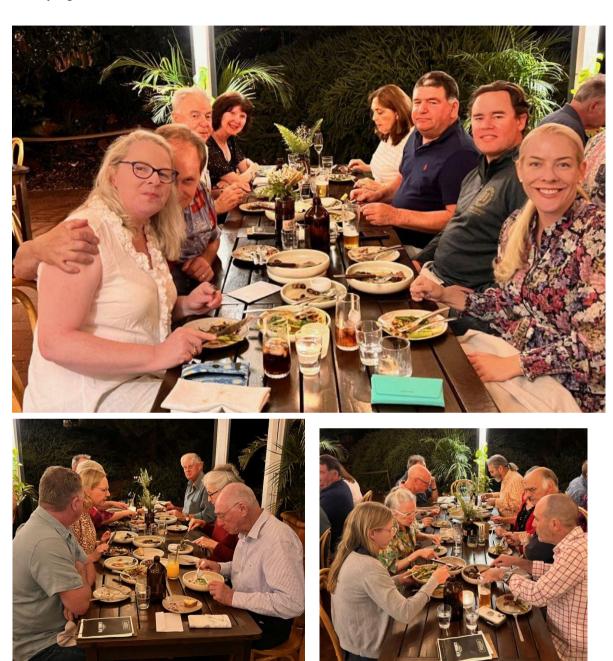

# **NSW Christmas Party 2023**

Well, here we are at the end of another year, So the NSW Members held their Christmas Party at The Hillbilly Cider Restaurant, we had a fantastic turn-up with 10 corvettes, 1 Camaro and a shopping trolley. We had a total of 26 Members attending.

It was great to see everyone enjoyed themselves, great food and drinks had by all.