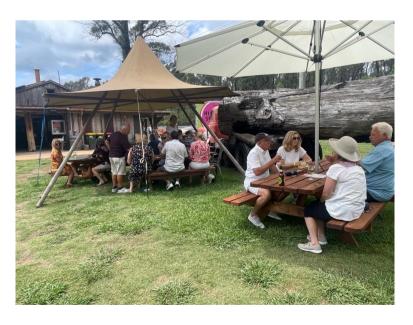

# A CHRISTMAS CELEBRATION TO REMEMBER: NCRS WEST AUSTRALIAN MEMBERS 2023.

The 2023 NCRS WA Christmas dinner, meticulously organized by Glen, was a resounding success. The evening was filled with lively conversation, delicious food, and a joyful spirit that warmed the hearts of all who attended.

Members relished the camaraderie, connecting with old friends and forging new connections over shared laughter and stories. The festive atmosphere was further enhanced by the delicious meal, prepared to perfection and enjoyed by all.

#### Members attending.

Bronwyn & Andrew Jaques, Yvonne & Shane Gifford, Claire & Glen Shreeve, John Neskudla, Nicola & Brad Watkins, Antonella & Terry Martin, Jenny & Peter Graham, Matt Alexander & Bron, Louis Lange & Richard Geiger, Allan Grime, Marie & Pat Hehir, Melisa & David Alder, Nicholas Falcone & John Rossi.