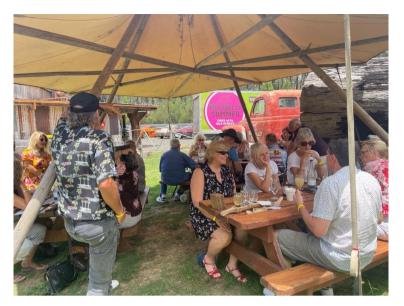

# **NSW Christmas Party 2023**

Well, here we are at the end of another year, So the NSW Members held their Christmas Party at The Hillbilly Cider Restaurant, we had a fantastic turn-up with 10 corvettes, 1 Camaro and a shopping trolley. We had a total of 26 Members attending.

It was great to see everyone enjoyed themselves, great food and drinks had by all.