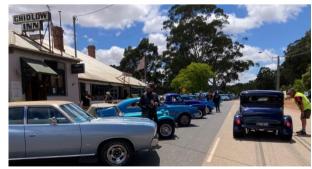

## **Beyond Blue Charity Event**

Beyond Blue, a mental health charity dedicated to improving mental health, works towards this goal through education, support, and guidance for those affected.

The Chidlow Tavern hosted its fifth annual event in support of Beyond Blue. NCRS Australia's West Australian Members contributed to this cause by organizing a run from Midland to Chidlow.

Meeting in Midland to start the run.

Blue cars parked in the main street in front of the Tavern

On the way home some members enjoyed a nice lunch at the Swan Valley Brewery.

Our new Treasurer Glen sporting his new cap.