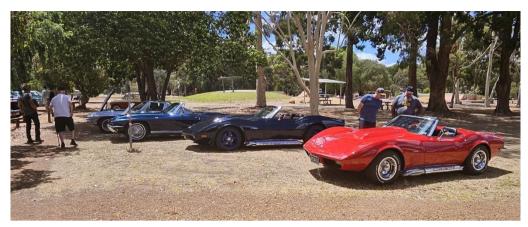

# A CHRISTMAS CELEBRATION TO REMEMBER: NCRS WEST AUSTRALIAN MEMBERS 2023.

The 2023 NCRS WA Christmas dinner, meticulously organized by Glen, was a resounding success. The evening was filled with lively conversation, delicious food, and a joyful spirit that warmed the hearts of all who attended.

Members relished the camaraderie, connecting with old friends and forging new connections over shared laughter and stories. The festive atmosphere was further enhanced by the delicious meal, prepared to perfection and enjoyed by all.

#### Members attending.

Bronwyn & Andrew Jaques, Yvonne & Shane Gifford, Claire & Glen Shreeve, John Neskudla, Nicola & Brad Watkins, Antonella & Terry Martin, Jenny & Peter Graham, Matt Alexander & Bron, Louis Lange & Richard Geiger, Allan Grime, Marie & Pat Hehir, Melisa & David Alder, Nicholas Falcone & John Rossi.