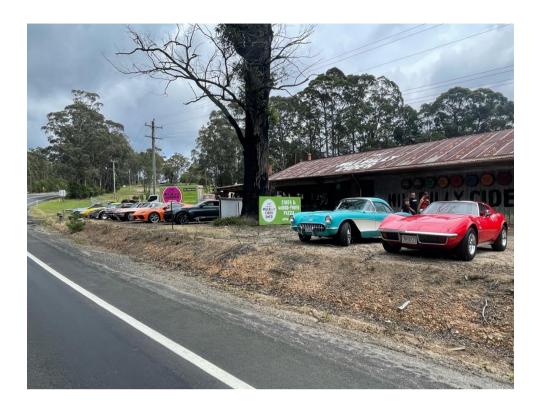

# **NSW Christmas Party 2023**

Well, here we are at the end of another year, So the NSW Members held their Christmas Party at The Hillbilly Cider Restaurant, we had a fantastic turn-up with 10 corvettes, 1 Camaro and a shopping trolley. We had a total of 26 Members attending.

The Restaurant removed one of the timber barriers, which allowed us to park the Vetts directly out the front.