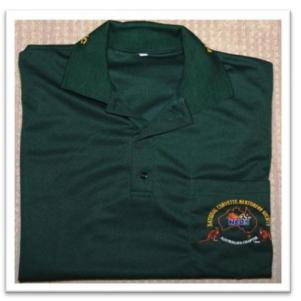

# **NCRS Apparel**

**BLUE DENIM \$48.00** 

**GREEN POLO \$ 45.00** 

LADIES SHIRTS \$ 38.00 CLUB JACKET \$120.00

WINDCHEATER JACKET \$52.00.00

CAP \$ 25.00

WOOLLEN VEST \$45.00.00

**DRINK HOLDERS \$10** 

### **T-SHIRTS** \$35.00

**CUPS \$10-00** 

The state of the s

BLACK & GREEN POLO \$45-00

**CAP \$30-00** 