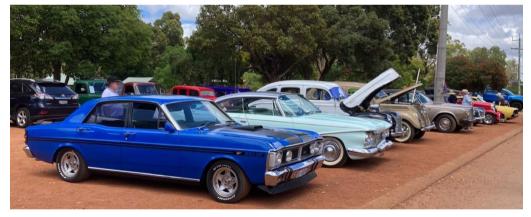

## **Beyond Blue Charity Event**

Beyond Blue, a mental health charity dedicated to improving mental health, works towards this goal through education, support, and guidance for those affected.

The Chidlow Tavern hosted its fifth annual event in support of Beyond Blue. NCRS Australia's West Australian Members contributed to this cause by organizing a run from Midland to Chidlow.

Meeting in Midland to start the run.

Blue cars parked in the main street in front of the Tavern

On the way home some members enjoyed a nice lunch at the Swan Valley Brewery.

Our new Treasurer Glen sporting his new cap.