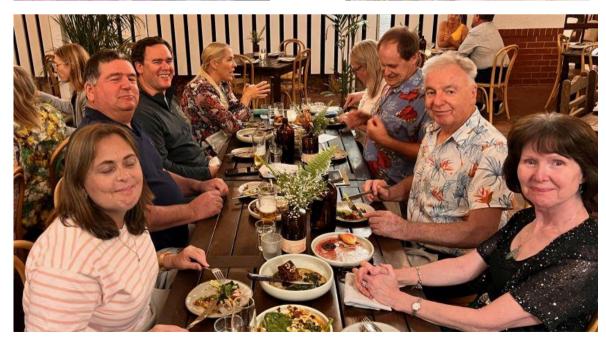

# **NSW Christmas Party 2023**

Well, here we are at the end of another year, So the NSW Members held their Christmas Party at The Hillbilly Cider Restaurant, we had a fantastic turn-up with 10 corvettes, 1 Camaro and a shopping trolley. We had a total of 26 Members attending.

The Restaurant removed one of the timber barriers, which allowed us to park the Vetts directly out the front.

### NCRS AUSTRALIA INC CHAPTER NEWSLETTER

It was fantastic to see such a good roll-up of Members in comparison to last year, where we had to cancel the event due to lack of attendants.

At the event, Murray handed out the paperwork & certificates to Andrew for his Top Flight 66, along with the Judging Certificates at the event.