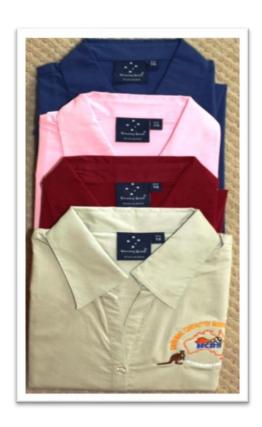

# **NCRS Apparel**

**BLUE DENIM \$48.00** 

**GREEN POLO \$ 45.00** 

LADIES SHIRTS \$ 38.00 CLUB JACKET \$120.00

WINDCHEATER JACKET \$52.00.00

CAP \$ 25.00

WOOLLEN VEST \$45.00.00

**DRINK HOLDERS \$10** 

Some new merchandise has been added to our range, including (very comfy) T-Shirts, Mugs, Pens and Tote bags. See photos of merchandise and samples of new Polo shirts below.

### **T-SHIRTS** \$35.00

**CUPS \$10-00** 

The state of the s

BLACK & GREEN POLO \$45-00

**CAP \$30-00** 