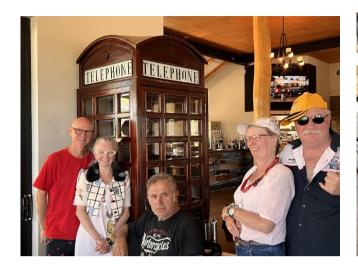

## **Beyond Blue Charity Event**

Beyond Blue, a mental health charity dedicated to improving mental health, works towards this goal through education, support, and guidance for those affected.

The Chidlow Tavern hosted its fifth annual event in support of Beyond Blue. NCRS Australia's West Australian Members contributed to this cause by organizing a run from Midland to Chidlow.

Meeting in Midland to start the run.

Blue cars parked in the main street in front of the Tavern

On the way home some members enjoyed a nice lunch at the Swan Valley Brewery.

Our new Treasurer Glen sporting his new cap.