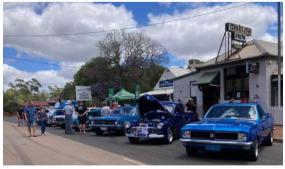

## **Beyond Blue Charity Event**

Beyond Blue, a mental health charity dedicated to improving mental health, works towards this goal through education, support, and guidance for those affected.

The Chidlow Tavern hosted its fifth annual event in support of Beyond Blue. NCRS Australia's West Australian Members contributed to this cause by organizing a run from Midland to Chidlow.

Meeting in Midland to start the run.

Blue cars parked in the main street in front of the Tavern

On the way home some members enjoyed a nice lunch at the Swan Valley Brewery.

Our new Treasurer Glen sporting his new cap.