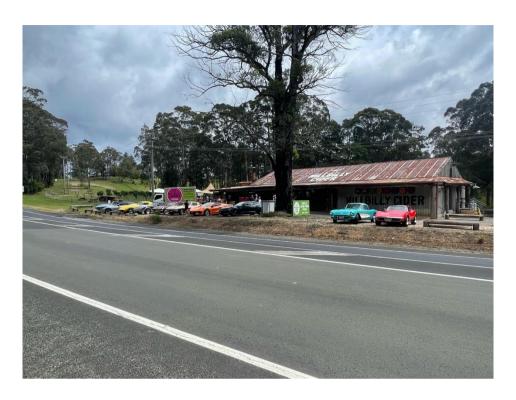

# **NSW Christmas Party 2023**

Well, here we are at the end of another year, So the NSW Members held their Christmas Party at The Hillbilly Cider Restaurant, we had a fantastic turn-up with 10 corvettes, 1 Camaro and a shopping trolley. We had a total of 26 Members attending.

The Restaurant removed one of the timber barriers, which allowed us to park the Vetts directly out the front.