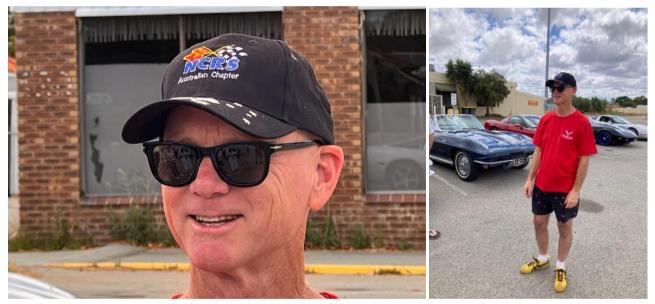

## **Beyond Blue Charity Event**

Beyond Blue, a mental health charity dedicated to improving mental health, works towards this goal through education, support, and guidance for those affected.

The Chidlow Tavern hosted its fifth annual event in support of Beyond Blue. NCRS Australia's West Australian Members contributed to this cause by organizing a run from Midland to Chidlow.

Meeting in Midland to start the run.

Blue cars parked in the main street in front of the Tavern

On the way home some members enjoyed a nice lunch at the Swan Valley Brewery.

Our new Treasurer Glen sporting his new cap.