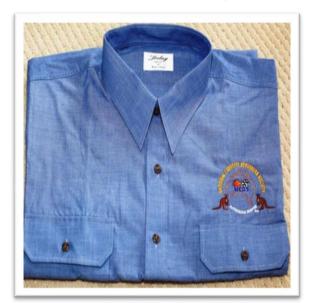

# **NCRS Apparel**

**BLUE DENIM \$48.00** 

**GREEN POLO \$ 45.00** 

LADIES SHIRTS \$ 38.00 CLUB JACKET \$120.00

WINDCHEATER JACKET \$52.00.00

CAP \$ 25.00

WOOLLEN VEST \$45.00.00

**DRINK HOLDERS \$10** 