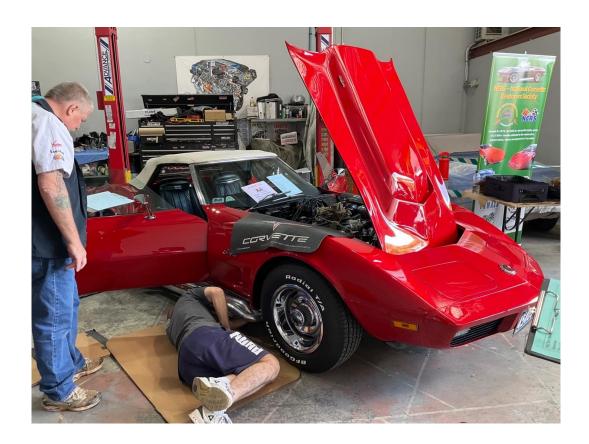

# **Perth Flight & Concourse Meet**

It was decided to combine both the Topflight Judging and Concourse Judging at the same event. We received 3 Chapter members cars, Peter Graham's 85 Tim Allard's 79 and John Neskudla 73. This was the first time that we have done Concourse judging in Perth. This was a great learning curve for the Westerns Coast Members.

John's 73 Convertible

Tim's 79 Coupe

Peter's 85

There was a great roll up of members cars 7 Corvettes ranging from C1, C2, C3, C4, C6, C7 & C8

Tim's 79 with the huge blower up through the hood.

Judges working on exterior John's 73

The motor bay of Peters 85.

Lunch Time all enjoying local pies & Subway.