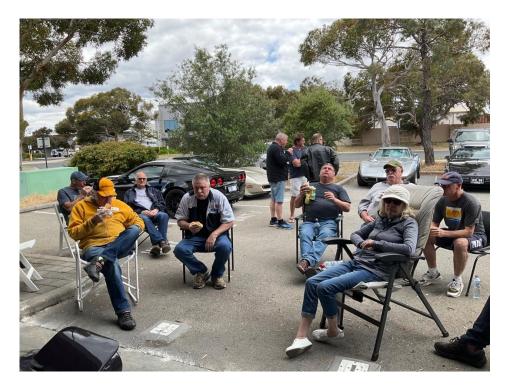

# East Coast Brekky Run 2022

East Coast Run to Brooklyn.

Rod had arranged a new venue halfway to lessen the travel for our Northern Members. He found an awesome restaurant on the shore of the Brooklyn Estuary.

We had a good roll up of cars 5 corvettes and 2 shopping trolleys.

Travelling up and back, we decided to use the new Bye pass Tunnel from the M2 to Hornsby. It is an unbelievable new tunnel taking approx 15 minutes travel time at 80 kms.