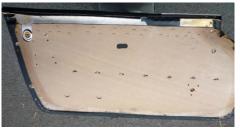

1963 – 1964 Al Knoch, Interior Black Convertible Door Panels, left new excellent condition, right has quarter crank in the wrong spot, see yellow circle.

C2 Front door glass channels, 3 from zip, 1 from long island. NOS in packets