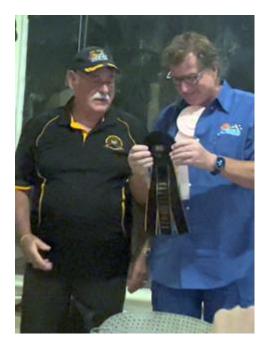

Murray explaining the new procedures to the Judges.

Murray opening the Presentation.at the Joondalup Resort.

Tim Allard receiving his 327 Award for his 1979C3 Along with Longest Trailered

Peter Graham receiving his Topflight Award for his 1975 C4 Along with Longest Driven award

John Neskudla receiving his 427 Award for his 1973 C3 along with Ladies Choice at the event.

It was a fantastic Meet, it was very satisfying seeing 12 members at the Judging Event and 14 Members & Wives attending the Presentation. This was a good learning curve for the Perth Members on Concourse Judging for the first time. This particular process has only just been released by the National Board last year. It is a good way to get the modified cars joining into our Judging Procedures. I believe it was a great event and enjoyed by all who attended.

Congratulations goes to Peter for his Topflight. Tim for his 327 Award and John for his 427 Award, Murray & Wendy