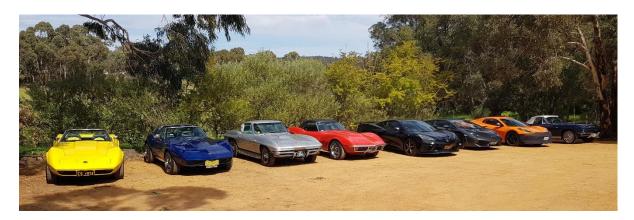

## WA Members 2<sup>nd</sup> Romeo Run, Wednesday 24 August

WA Members and friends gathered for the second **Retired Old Men Eating Out** Run to the Stringy Bark Winery today.

We think Peters C8 convertible must be female as it was wearing a Bra, see photo!

There was fantastic collection of and new Corvettes along with a Lamborghini.

old

As these runs seem very popular for the retires and Andrew suggested that working old men can come along as well. It will then be called "Sickies & Retired Old Men Eating Out" **SROMEO** 

The run along the Tonkin Highway was fast for those that could keep up with Gary's Big Block 65 & John's Lamborghini. The company was excellent. The food was fantastic

We will be having many more in the very near future.