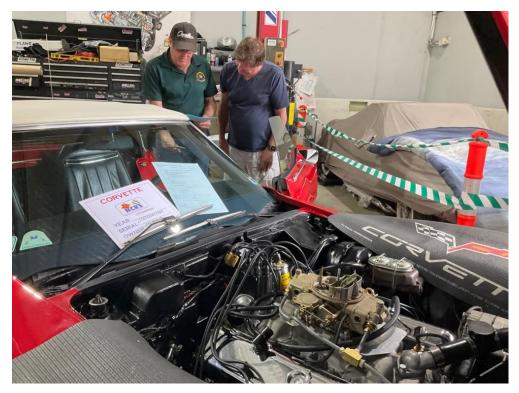

#### NCRS AUSTRALIA INC CHAPTER NEWSLETTER

Murray talking with the Judges on their decisions on some of the deductions made on Tim's 79 prior to them explaining their deductions to Tim.

The Chassis Judges inspecting John's 73.

Murray explaining the new procedures to the Judges.

Murray opening the Presentation.at the Joondalup Resort.

Tim Allard receiving his 327 Award for his 1979C3 Along with Longest Trailered

Peter Graham receiving his Topflight Award for his 1975 C4 Along with Longest Driven award