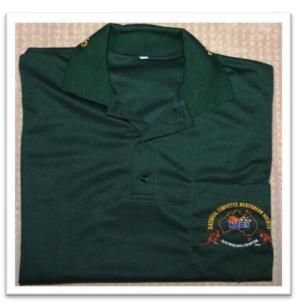

## **NCRS** Apparel

**BLUE DENIM \$48.00** 

**GREEN POLO \$ 45.00** 

LADIES SHIRTS \$ 38.00 CLUB JACKET \$120.00