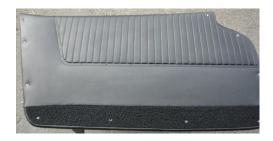

1963 – 1964 Al Knoch, Interior Black Convertible Door Panels, left new excellent condition, right has quarter crank in the wrong spot, see yellow circle.

C2 Front door glass channels, 3 from zip, 1 from long island. NOS in packets