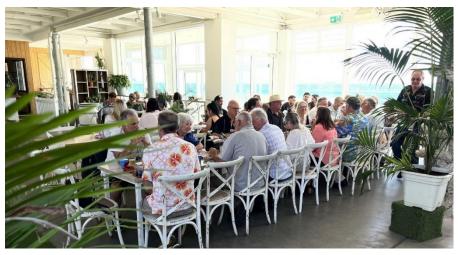

# **WA Members Christmas Lunch**

NCRS WA members enjoyed a fantastic Christmas Lunch and cold at the Coast at Port Beach organised by Glen Shreeve.

Food subsidised by the club was fantastic and the free lucky dip with lots of prizes went down very well.

# Thanks, Glen, for organising this fantastic event

Old friends Patrick & Ian catching up.

**David and Glen** 

Room with a view.

## Members attending.

Glen & Claire Shreeve, John & Tina Neskudla, Brad & Nicola Watkins, Antonella & Terry Martin, Tania & Gary Wilkinson, Jenny & Peter Graham, Tim & Carolyn Allard, Matt Alexander & Bron, Louis Lange & Richard Geiger, Allan Grime & Mal, Ian & Cheryl Gibbings, Nicola & Brad Watkins, Sharon & Andrew Ridge, Pat Hehir, David Alder, Nicholas Falcone, and Gary Cowans.