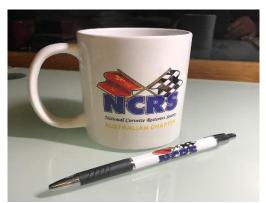

#### **WOOLLEN VEST \$45.00.00**

CAP \$ 25.00

Some new merchandise has been added to our range, including (very comfy) T-Shirts, Mugs, Pens and Tote bags. See photos of merchandise and samples of new Polo shirts below.

**T-SHIRTS** \$35.00

CUPS \$10-00 CAP \$30-00

BLACK & GREEN POLO \$45-00