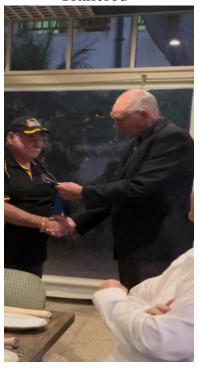

At the gala dinner that night, Murray Forman, NCRS Australia, presented me with a very good score for my car and, to lift my spirits even higher, he presented me with the "Ladies Choice" award as well, which doubled the interest on the bank of common-sense loan immediately - you can't win them all!! An awesome experience that I will repeat as soon as the three hundred years are up on the loan!!