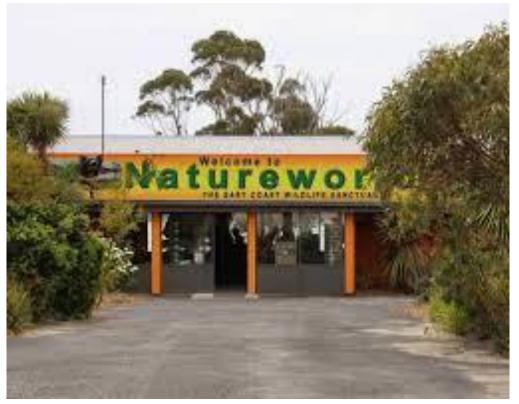

#### **DAY 8:** April 3<sup>rd</sup>. 2023

In the morning, we will drive to East Coast Nature World where you can see the Tasmanian Devil and many other Australian animals. 18356A Tasman Hwy BICHENO

Tasmanian Devils