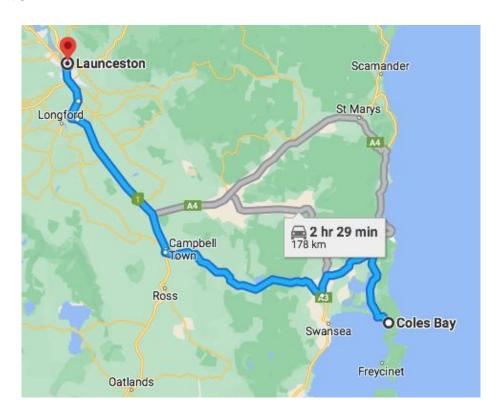

From here we will then continue to Launceston, there is the National Automobile Museum of Tasmania, this is spectacular collection of cars and motor bikes. Pay for admission on arrival.

From the Car Museum, travel back to Davenport to catch the ferry back to Melbourne.