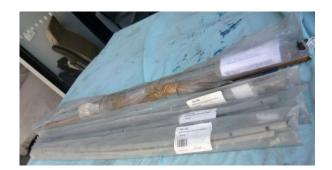

1963 – 1964 Al Knoch, Interior Black Convertible Door Panels, left new excellent condition, right has quarter crank in the wrong spot, see yellow circle.

C2 Front door glass channels, 3 from zip, 1 from long island. NOS in packets