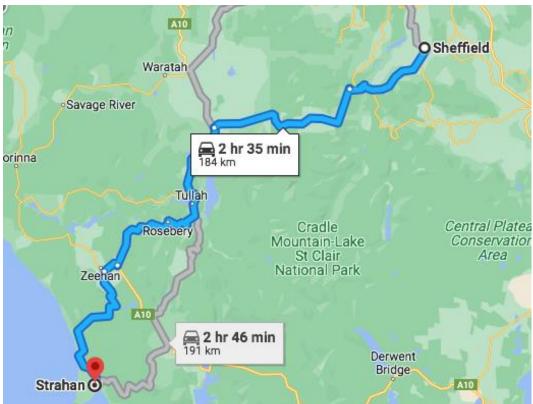

# **DAY 2** 28<sup>th</sup> March 2023

On arrival, we will collect the cars and drive to a unique little town called Sheffield where all the buildings are covered in murals, we will stop for morning tea there.

From Sheffield we will drive to Strahan

On arrival at Strahan, we will stay for 2 days at the Motel Strahan, No:3 Andrew Street Strahan. Phone No: 0364717555 or email <a href="mailto:info@motelstrahan.com.au">info@motelstrahan.com.au</a> Please make arrangements for your accommodation. 28th and 29th March 2023