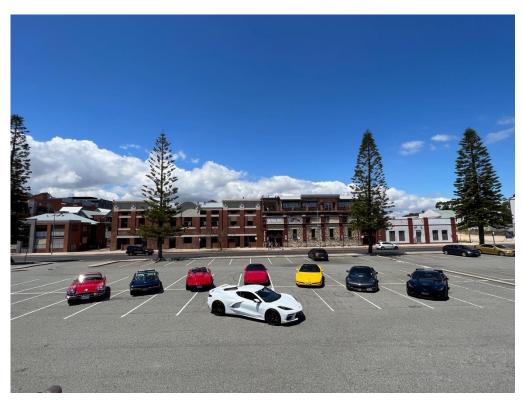

# **Perth Flight & Concourse Meet**

It was decided to combine both the Topflight Judging and Concourse Judging at the same event. We received 3 Chapter members cars, Peter Graham's 85 Tim Allard's 79 and John Neskudla 73. This was the first time that we have done Concourse judging in Perth. This was a great learning curve for the Westerns Coast Members.

John's 73 Convertible

Tim's 79 Coupe

Peter's 85

There was a great roll up of members cars 7 Corvettes ranging from C1, C2, C3, C4, C6, C7 & C8

Tim's 79 with the huge blower up through the hood.

Judges working on exterior John's 73

The motor bay of Peters 85.

Lunch Time all enjoying local pies & Subway.