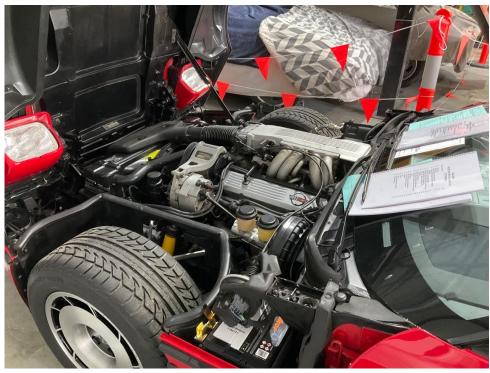

# **Perth Flight & Concourse Meet**

It was decided to combine both the Topflight Judging and Concourse Judging at the same event. We received 3 Chapter members cars, Peter Graham's 85 Tim Allard's 79 and John Neskudla 73. This was the first time that we have done Concourse judging in Perth. This was a great learning curve for the Westerns Coast Members.

John's 73 Convertible

Tim's 79 Coupe

Peter's 85

There was a great roll up of members cars 7 Corvettes ranging from C1, C2, C3, C4, C6, C7 & C8

Tim's 79 with the huge blower up through the hood.

Judges working on exterior John's 73

The motor bay of Peters 85.

Lunch Time all enjoying local pies & Subway.