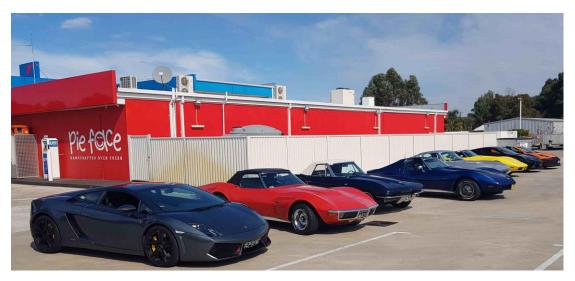

# **Perth Flight & Concourse Meet**

It was decided to combine both the Topflight Judging and Concourse Judging at the same event. We received 3 Chapter members cars, Peter Graham's 85 Tim Allard's 79 and John Neskudla 73. This was the first time that we have done Concourse judging in Perth. This was a great learning curve for the Westerns Coast Members.

John's 73 Convertible

Tim's 79 Coupe

Peter's 85

There was a great roll up of members cars 7 Corvettes ranging from C1, C2, C3, C4, C6, C7 & C8

Tim's 79 with the huge blower up through the hood.

Judges working on exterior John's 73

The motor bay of Peters 85.

Lunch Time all enjoying local pies & Subway.