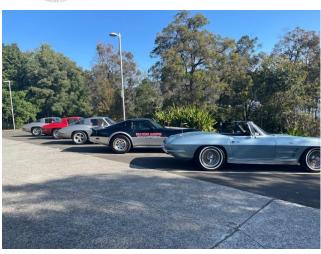

# East Coast Brekky Run 2022

East Coast Run to Brooklyn.

Rod had arranged a new venue halfway to lessen the travel for our Northern Members. He found an awesome restaurant on the shore of the Brooklyn Estuary.

We had a good roll up of cars 5 corvettes and 2 shopping trolleys.

Travelling up and back, we decided to use the new Bye pass Tunnel from the M2 to Hornsby. It is an unbelievable new tunnel taking approx 15 minutes travel time at 80 kms.