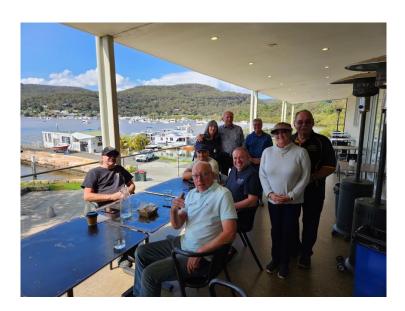

# **WA Members Christmas Lunch**

NCRS WA members enjoyed a fantastic Christmas Lunch and cold at the Coast at Port Beach organised by Glen Shreeve.

Food subsidised by the club was fantastic and the free lucky dip with lots of prizes went down very well.

# Thanks, Glen, for organising this fantastic event

Old friends Patrick & Ian catching up.

**David and Glen** 

Room with a view.

## Members attending.

Glen & Claire Shreeve, John & Tina Neskudla, Brad & Nicola Watkins, Antonella & Terry Martin, Tania & Gary Wilkinson, Jenny & Peter Graham, Tim & Carolyn Allard, Matt Alexander & Bron, Louis Lange & Richard Geiger, Allan Grime & Mal, Ian & Cheryl Gibbings, Nicola & Brad Watkins, Sharon & Andrew Ridge, Pat Hehir, David Alder, Nicholas Falcone, and Gary Cowans.