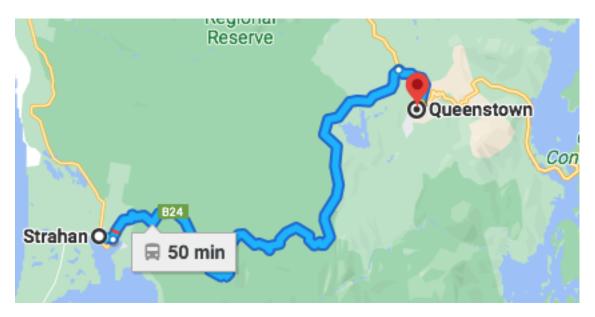

### **DAY 4 30th March 2023**

The next morning, we will leave Strahan early in the morning and drive to Queenstown

Where we will then catch the steam train and do the Westcoast Wilderness Railway, this is a