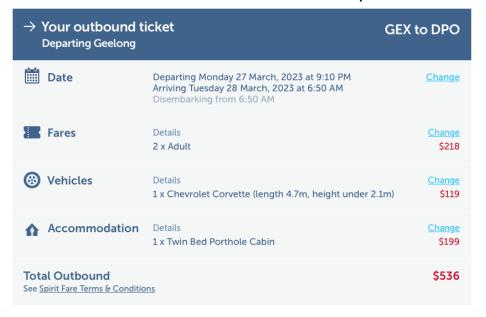

Jan Feb Mar 2022 Page 26 of 50

This is the Spirit of Tasmania Ferry, you can book an overnight cabin. Phone 1800634906 or Spiritoftasmania.com.au Please make this reservation yourself. Leaving on Monday night 27<sup>th</sup> March, returning on 3<sup>rd</sup> April.

This is the cost of car and accommodation for the trip over on 27/3/23

This is the cost of car and accommodation for the return trip 3/4/23

This being a total cost of \$1144-00 for both ways

Please make your own bookings for the Spirit of Tasmania on these days.