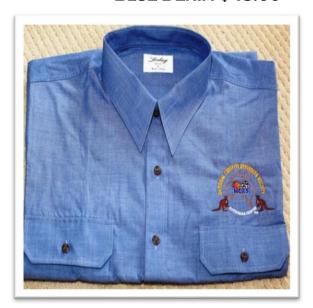

## **NCRS** Apparel

**BLUE DENIM \$48.00** 

**GREEN POLO \$ 45.00** 

LADIES SHIRTS \$ 38.00 CLUB JACKET \$120.00