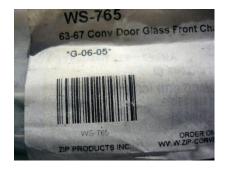

1963 – 1964 Al Knoch, Interior Black Convertible Door Panels, left new excellent condition, right has quarter crank in the wrong spot, see yellow circle.

C2 Front door glass channels, 3 from zip, 1 from long island. NOS in packets