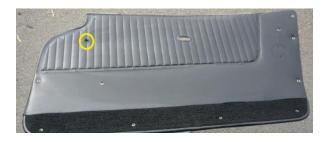

1963 – 1964 Al Knoch, Interior Black Convertible Door Panels, left new excellent condition, right has quarter crank in the wrong spot, see yellow circle.

C2 Front door glass channels, 3 from zip, 1 from long island. NOS in packets