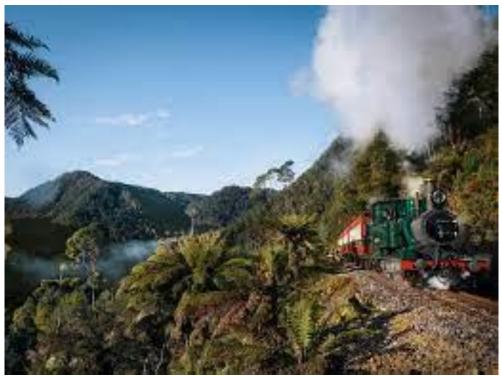

### **DAY 4 30th March 2023**

The next morning, we will leave Strahan early in the morning and drive to Queenstown

Where we will then catch the steam train and do the Westcoast Wilderness Railway, this is a

4hr trip. There are two levels of travel, the Heritage Carriage cost \$120 each or the

Wilderness Carriage cost \$189-00 each. This carriage is catered with High Tea.

Please come back to Murray with your decision on which carriage you would like to go on and I will make the booking as a group.