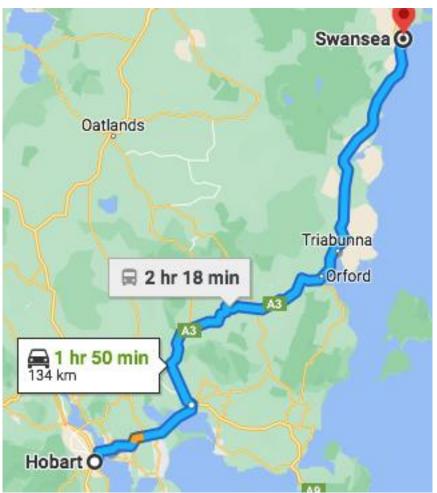

# **Tasmanian Road Tour 2023**

After the Corvette Convention in Ballarat, NCRS will be doing a Road Tour to Tasmania.

If you are intending to join in this Road Tour, accommodation is running out fast.

DAY ONE; 27th March 2023

Our intentions are, on the Monday we will drive from Ballarat to Melbourne to catch the

Ferry overnight to Tasmania. Arriving in Davenport the next morning.

This is the new Facility for Sprit of Tasmania 136 Corio Quay Road North Geelong

# **DAY 7 April 2nd 2023**

In the morning, we will start to head back up the coast to a bay called Coles Bay and stay at

At The Swansea Motor Inn phone 0362578102 and make your own reservation for the  $2^{nd}$  April.