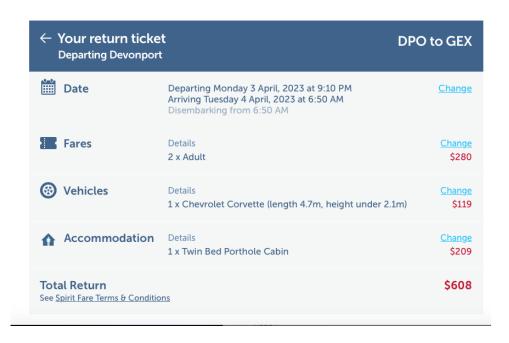

Our intentions are, on the Monday we will drive from Ballarat to Melbourne to catch the

Ferry overnight to Tasmania. Arriving in Davenport the next morning.

This is the new Facility for Sprit of Tasmania 136 Corio Quay Road North Geelong

Jan Feb Mar 2022 Page 26 of 50

This is the Spirit of Tasmania Ferry, you can book an overnight cabin. Phone 1800634906 or Spiritoftasmania.com.au Please make this reservation yourself. Leaving on Monday night 27<sup>th</sup> March, returning on 3<sup>rd</sup> April.

This is the cost of car and accommodation for the trip over on 27/3/23

This is the cost of car and accommodation for the return trip 3/4/23

This being a total cost of \$1144-00 for both ways

Please make your own bookings for the Spirit of Tasmania on these days.