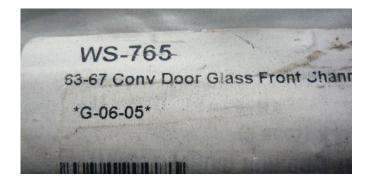

1963 – 1964 Al Knoch, Interior Black Convertible Door Panels, left new excellent condition, right has quarter crank in the wrong spot, see yellow circle.

C2 Front door glass channels, 3 from zip, 1 from long island. NOS in packets

1963 1967 - Three convertible door glasses, left & right not tinted Left Hand Convertible tinted small mark n top edge of glass.