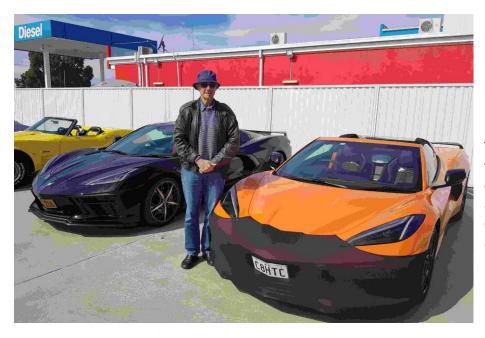

## WA Members 2<sup>nd</sup> Romeo Run, Wednesday 24 August

WA Members and friends gathered for the second **Retired Old Men Eating Out** Run to the Stringy Bark Winery today.

We think Peters C8 convertible must be female as it was wearing a Bra, see photo!

There was fantastic collection of and new Corvettes along with a Lamborghini.

old

As these runs seem very popular for the retires and Andrew suggested that working old men can come along as well. It will then be called "Sickies & Retired Old Men Eating Out" **SROMEO** 

The run along the Tonkin Highway was fast for those that could keep up with Gary's Big Block 65 & John's Lamborghini. The company was excellent. The food was fantastic

We will be having many more in the very near future.