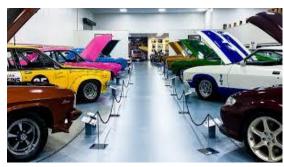

From here we will then continue to Launceston, there is the National Automobile Museum of Tasmania, this is spectacular collection of cars and motor bikes. Pay for admission on arrival.

From the Car Museum, travel back to Davenport to catch the ferry back to Melbourne.