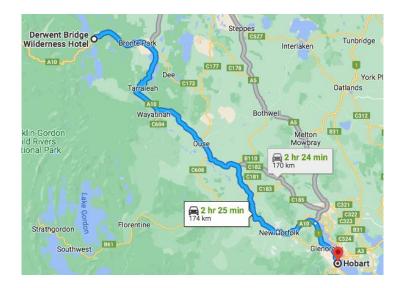

# **Tasmanian Road Tour 2023**

After the Corvette Convention in Ballarat, NCRS will be doing a Road Tour to Tasmania.

If you are intending to join in this Road Tour, accommodation is running out fast.

DAY ONE; 27th March 2023

Our intentions are, on the Monday we will drive from Ballarat to Melbourne to catch the

Ferry overnight to Tasmania. Arriving in Davenport the next morning.

This is the new Facility for Sprit of Tasmania 136 Corio Quay Road North Geelong

Jan Feb Mar 2022 Page 26 of 50

This is the Spirit of Tasmania Ferry, you can book an overnight cabin. Phone 1800634906 or Spiritoftasmania.com.au Please make this reservation yourself. Leaving on Monday night 27<sup>th</sup> March, returning on 3<sup>rd</sup> April.

This is the cost of car and accommodation for the trip over on 27/3/23

This is the cost of car and accommodation for the return trip 3/4/23

This being a total cost of \$1144-00 for both ways

Please make your own bookings for the Spirit of Tasmania on these days.