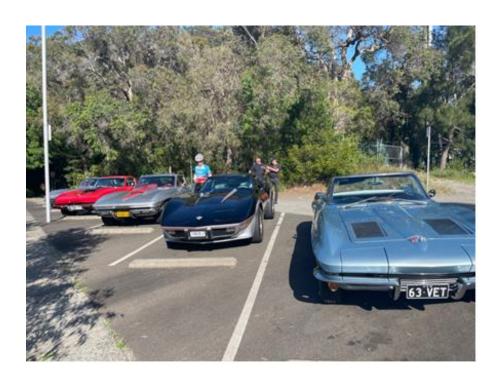

# East Coast Brekky Run 2022

East Coast Run to Brooklyn.

Rod had arranged a new venue halfway to lessen the travel for our Northern Members. He found an awesome restaurant on the shore of the Brooklyn Estuary.

We had a good roll up of cars 5 corvettes and 2 shopping trolleys.

Travelling up and back, we decided to use the new Bye pass Tunnel from the M2 to Hornsby. It is an unbelievable new tunnel taking approx 15 minutes travel time at 80 kms.