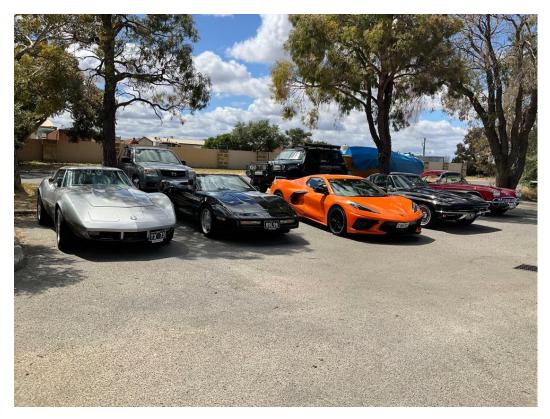

## WA Members 2<sup>nd</sup> Romeo Run, Wednesday 24 August

WA Members and friends gathered for the second **Retired Old Men Eating Out** Run to the Stringy Bark Winery today.

We think Peters C8 convertible must be female as it was wearing a Bra, see photo!

There was fantastic collection of and new Corvettes along with a Lamborghini.

old

As these runs seem very popular for the retires and Andrew suggested that working old men can come along as well. It will then be called "Sickies & Retired Old Men Eating Out" **SROMEO** 

The run along the Tonkin Highway was fast for those that could keep up with Gary's Big Block 65 & John's Lamborghini. The company was excellent. The food was fantastic

We will be having many more in the very near future.