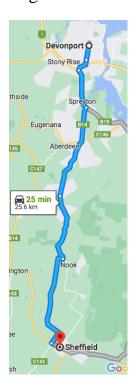

# **DAY 2** 28<sup>th</sup> March 2023

On arrival, we will collect the cars and drive to a unique little town called Sheffield where all the buildings are covered in murals, we will stop for morning tea there.

From Sheffield we will drive to Strahan

On arrival at Strahan, we will stay for 2 days at the Motel Strahan, No:3 Andrew Street Strahan. Phone No: 0364717555 or email <a href="mailto:info@motelstrahan.com.au">info@motelstrahan.com.au</a> Please make arrangements for your accommodation. 28th and 29th March 2023