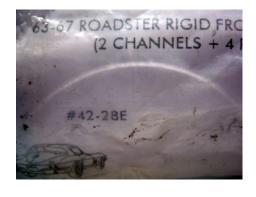

1963 – 1964 Al Knoch, Interior Black Convertible Door Panels, left new excellent condition, right has quarter crank in the wrong spot, see yellow circle.

C2 Front door glass channels, 3 from zip, 1 from long island. NOS in packets