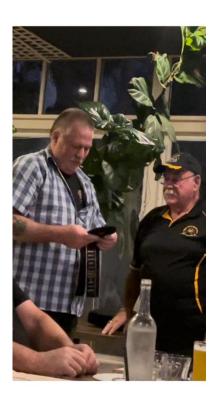

Murray explaining the new procedures to the Judges.

Murray opening the Presentation.at the Joondalup Resort.

Tim Allard receiving his 327 Award for his 1979C3 Along with Longest Trailered

Peter Graham receiving his Topflight Award for his 1975 C4 Along with Longest Driven award

John Neskudla receiving his 427 Award for his 1973 C3 along with Ladies Choice at the event.

It was a fantastic Meet, it was very satisfying seeing 12 members at the Judging Event and 14 Members & Wives attending the Presentation. This was a good learning curve for the Perth Members on Concourse Judging for the first time. This particular process has only just been released by the National Board last year. It is a good way to get the modified cars joining into our Judging Procedures. I believe it was a great event and enjoyed by all who attended.

Congratulations goes to Peter for his Topflight. Tim for his 327 Award and John for his 427 Award, Murray & Wendy